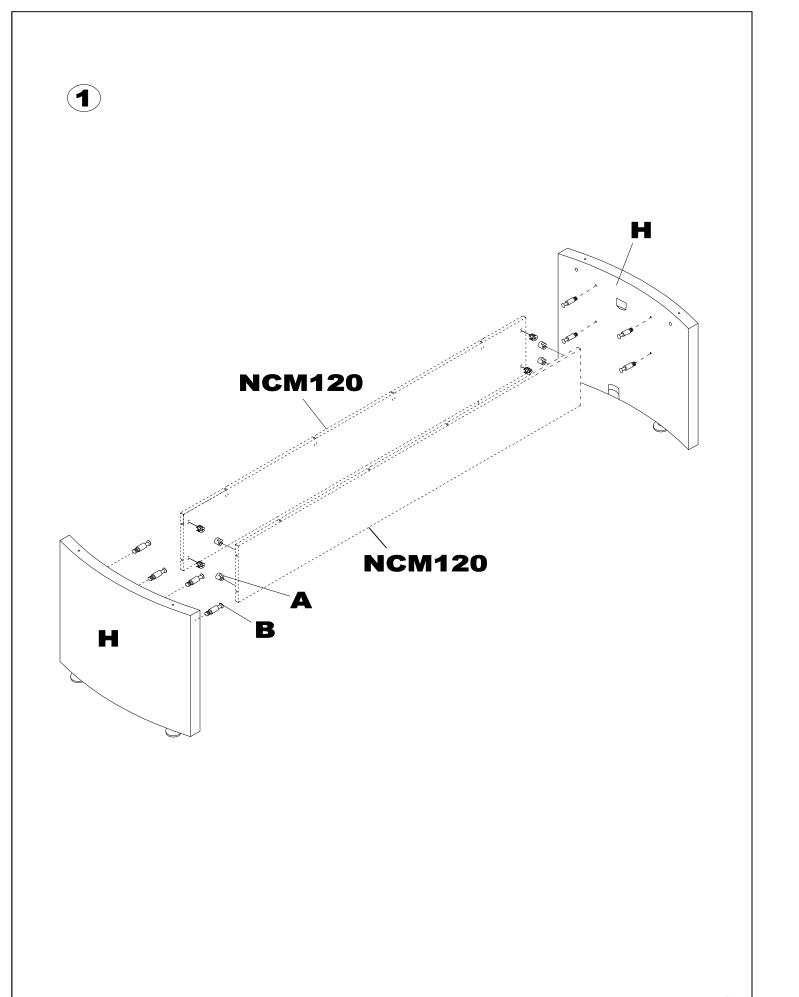

### PARTS LIST

| Name       | Part                        | Qty. | Spare<br>Qty |
|------------|-----------------------------|------|--------------|
| <b>A</b> * | REALS001 Cam Fastener       | 20   |              |
| В*         | REALS003 Cam Post           | 20   |              |
| C*         | REALSO06** Cam Plug         | 4    |              |
| D          | REALS039<br>Stand-Off, 32mm | 4    |              |

| Name | Part                        | Qty. | Spare<br>Qty |
|------|-----------------------------|------|--------------|
| E    | REALS040<br>Stand-Off, 20mm | 8    |              |
| F*   | REALS043<br>M6x15mm         | 24   |              |
| G*   | REALS036 Mounting Plate     | 3    |              |
|      | NCB120HB                    |      |              |

Items with HB are in hardware box.
\*For Individual Items, Order By Part Number.
\*\*Denotes Color Code