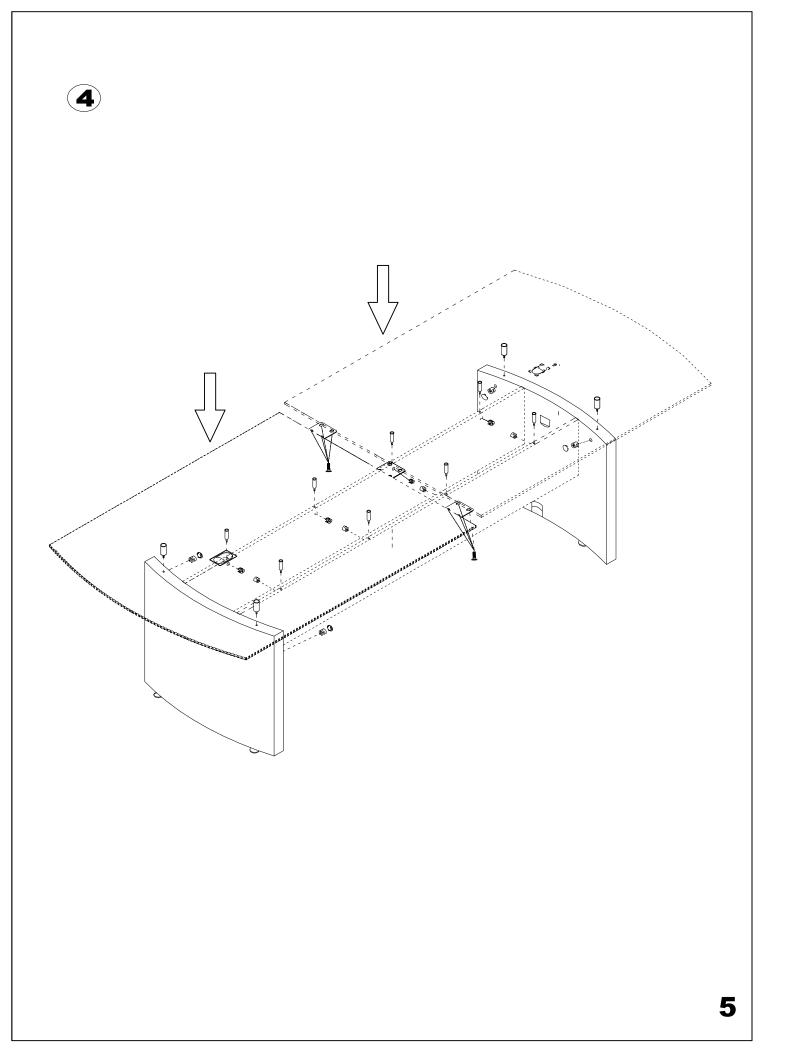

# ASSEMBLY INSTRUCTIONS CALL 1-800-822-8037 FOR ASSISTANCE

P/N **NCB120** REV 02 09/07

### PARTS LIST

| Name       | Part                        | Qty. | Spare<br>Qty |
|------------|-----------------------------|------|--------------|
| <b>A</b> * | REALS001 Cam Fastener       | 20   |              |
| В*         | REALS003 Cam Post           | 20   |              |
| C*         | REALSO06** Cam Plug         | 4    |              |
| D          | REALS039<br>Stand-Off, 32mm | 4    |              |

| Name | Part                        | Qty. | Spare<br>Qty |
|------|-----------------------------|------|--------------|
| E    | REALS040<br>Stand-Off, 20mm | 8    |              |
| F*   | REALS043<br>M6x15mm         | 24   |              |
| G*   | REALS036 Mounting Plate     | 3    |              |
|      | NCB120HB                    |      |              |

Items with HB are in hardware box.
\*For Individual Items, Order By Part Number.
\*\*Denotes Color Code