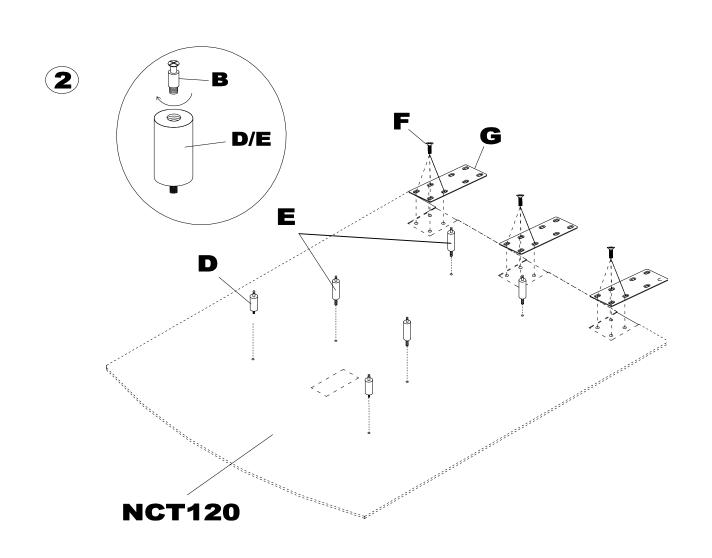

### PARTS LIST

| Name       | Part                        | Qty. | Spare<br>Qty |
|------------|-----------------------------|------|--------------|
| <b>A</b> * | REALS001 Cam Fastener       | 20   |              |
| В*         | REALS003 Cam Post           | 20   |              |
| C*         | REALSO06** Cam Plug         | 4    |              |
| D          | REALS039<br>Stand-Off, 32mm | 4    |              |

| Name | Part                        | Qty. | Spare<br>Qty |
|------|-----------------------------|------|--------------|
| E    | REALS040<br>Stand-Off, 20mm | 8    |              |
| F*   | REALS043<br>M6x15mm         | 24   |              |
| G*   | REALS036 Mounting Plate     | 3    |              |
|      | NCB120HB                    |      |              |

Items with HB are in hardware box.
\*For Individual Items, Order By Part Number.
\*\*Denotes Color Code