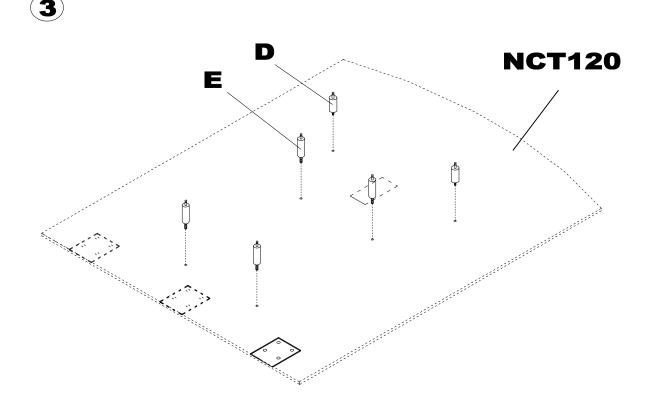

### PARTS LIST

| Name       | Part                        | Qty. | Spare<br>Qty |
|------------|-----------------------------|------|--------------|
| <b>A</b> * | REALS001 Cam Fastener       | 20   |              |
| В*         | REALS003 Cam Post           | 20   |              |
| C*         | REALSO06** Cam Plug         | 4    |              |
| D          | REALS039<br>Stand-Off, 32mm | 4    |              |

| Name | Part                        | Qty. | Spare<br>Qty |
|------|-----------------------------|------|--------------|
| E    | REALS040<br>Stand-Off, 20mm | 8    |              |
| F*   | REALS043<br>M6x15mm         | 24   |              |
| G*   | REALS036 Mounting Plate     | 3    |              |
|      | NCB120HB                    |      |              |

Items with HB are in hardware box.
\*For Individual Items, Order By Part Number.
\*\*Denotes Color Code