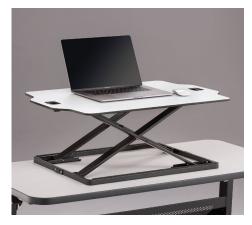

## **PRODUCT SPECS & FEATURES**

- Classic pneumatic desktop sit-stand workstation
- Ultra-slim profile for space saving and easy storage when not in use
- · Sleek White laminate work surface with Black edge
- Use your thumbs to pull out both of the lock releases –
  then raise with pneumatic assist or push down to lower
  the desktop to a height that's right for you let go of the
  releases to set it in place
- Steel base construction provides solid and long-lasting performance
- Non-skid silicone pads protect desktop against scratches or scuffs
- Dual pull handles effortlessly adjusts height
- Easily move from sitting to standing
- Weight capacity of 22 lbs.
- Work surface thickness: 1/4"
- » ACCENT™ DESKTOP SIT-STAND WORKSTATION | 2182WH LIST PRICE: \$302.00 | 31¼W x 21¼D x 1½-15¾H"