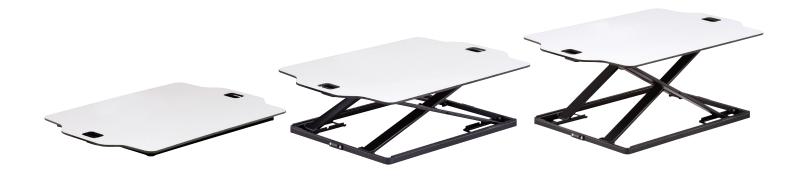

## **PRODUCT SPECS & FEATURES**

- Classic pneumatic desktop sit-stand workstation
- Ultra-slim profile for space saving and easy storage when not in use
- · Sleek White laminate work surface with Black edge
- Use your thumbs to pull out both of the lock releases –
  then raise with pneumatic assist or push down to lower
  the desktop to a height that's right for you let go of the
  releases to set it in place
- Steel base construction provides solid and long-lasting performance
- Non-skid silicone pads protect desktop against scratches or scuffs
- Dual pull handles effortlessly adjusts height
- Easily move from sitting to standing
- Weight capacity of 22 lbs.
- Work surface thickness: 1/4"
- » ACCENT™ DESKTOP SIT-STAND WORKSTATION | 2182WH LIST PRICE: \$302.00 | 31¼W x 21¼D x 1½-15¾H"