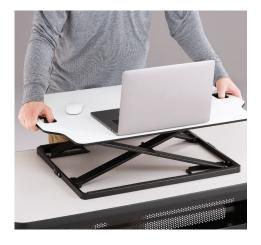

## **PRODUCT SPECS & FEATURES**

- Classic pneumatic desktop sit-stand workstation
- Ultra-slim profile for space saving and easy storage when not in use
- · Sleek White laminate work surface with Black edge
- Use your thumbs to pull out both of the lock releases –
  then raise with pneumatic assist or push down to lower
  the desktop to a height that's right for you let go of the
  releases to set it in place
- Steel base construction provides solid and long-lasting performance
- Non-skid silicone pads protect desktop against scratches or scuffs
- Dual pull handles effortlessly adjusts height
- Easily move from sitting to standing
- Weight capacity of 22 lbs.
- Work surface thickness: 1/4"
- » ACCENT™ DESKTOP SIT-STAND WORKSTATION | 2182WH LIST PRICE: \$302.00 | 31¼W x 21¼D x 1½-15¾H"