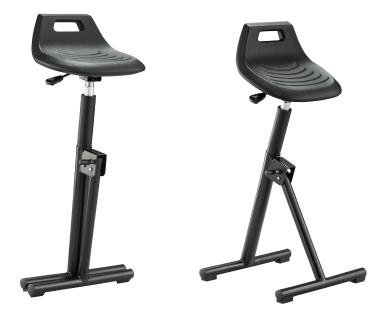

## A LEAN PERCHING MACHINE

With a built in handle for easy portability and a design sturdy enough for even industrial environments, the Industrial Perch Stool may just be one of the hardest working stools you'll ever use. But that doesn't mean it isn't comfortable - the perch posture, height-adjustability and padding all create a unique seat that helps keep you upright and focused.

## **PRODUCT SPECS & FEATURES**

- Slightly angled seat creates a perching posture that helps promote active, upright working
- Height-adjustable from 28¼-32½"H (measured at center of seat) to suit a variety of user heights comfortably
- Built-in handle in seat for easy portability and foldable for easy storage
- Durable and easy-to-clean seat
- Grips on the base provide stability during active movements for safety
- » 5125BL LIST PRICE: \$246.00 | 16¼"W x 17"D x 34½-38¾"H