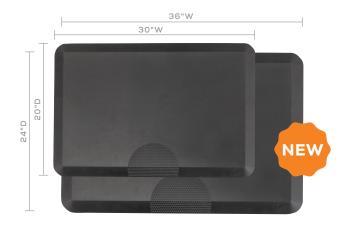

## **PRODUCT SPECS & FEATURES**

- A perfect addition to any active workspace
- Features 1" of padding for standing comfort to help relieve the pain and fatigue that often accompanies standing
- May help reduce leg and foot fatigue that comes from extended standing
- Comes complete with molded glides on the bottom of the mat which allows the user to grip the mat with their feet (without having to bend over and slide out of the way when not in use)
- Thick, yet pliable with a discrete design that allows it to easily fit into any workspace without looking bulky
- · Pairs well with standing desks or tables
- High heels should not be worn with this mat
- Available in Black to seamlessly blend into most personal workspaces, private offices or collaborative spaces
- · Available in two sizes to accommodate space needs
- » 2110BL MOVABLE ANTI-FATIGUE MAT LIST PRICE: \$81 | 30W x 20D x 1"H
- » 2111BL MOVABLE ANTI-FATIGUE MAT LIST PRICE: \$153 | 36W x 24D x 1"H