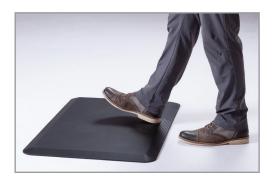

## **PRODUCT SPECS & FEATURES**

- A perfect addition to any active workspace
- Features 1" of padding for standing comfort to help relieve the pain and fatigue that often accompanies standing
- May help reduce leg and foot fatigue that comes from extended standing
- Comes complete with molded glides on the bottom of the mat which allows the user to grip the mat with their feet (without having to bend over and slide out of the way when not in use)
- Thick, yet pliable with a discrete design that allows it to easily fit into any workspace without looking bulky
- · Pairs well with standing desks or tables
- High heels should not be worn with this mat
- Available in Black to seamlessly blend into most personal workspaces, private offices or collaborative spaces
- · Available in two sizes to accommodate space needs
- » 2110BL MOVABLE ANTI-FATIGUE MAT LIST PRICE: \$81 | 30W x 20D x 1"H
- » 2111BL MOVABLE ANTI-FATIGUE MAT LIST PRICE: \$153 | 36W x 24D x 1"H

## **APPLICATIONS**

- Personal workspaces
- Private offices
- Collaborative spaces
- Home Offices
- Pairs perfectly with standing-height or sit-to-stand workstations

Part of the Safco Active Collection; The Active Collection products are designed to promote active movement throughout the day and engage major muscle groups to help combat the negative effects of inactivity in many workplace settings