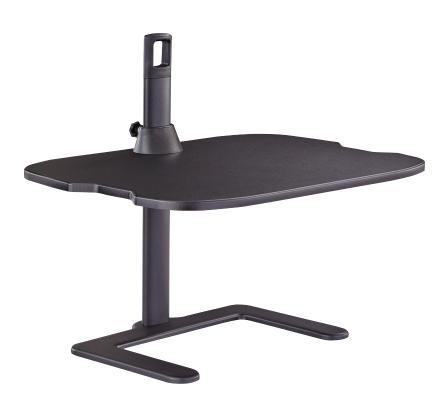

## Height-Adjustable Laptop Stand

- Height-Adjustable Laptop Stand designed to provide an ergonomic and space-saving workstation solution
- Height adjustment allows user to easily transition between sitting and standing to help encourage a more active workday
- Easily adjustable in 1<sup>1</sup>/<sub>4</sub>" increments in a 15" range to suit a variety of users
- Height-adjustment is quick and easy
- 27"W platform provides plenty of space for work materials
- Lightweight design makes it easy to set aside or remove from the work surface when not in use to provide more desk space
- Designed as a free-standing unit, no need for clamps or fasteners
- Sturdy steel and aluminum construction with a durable Black powder coat finish
- Laminated MDF platform provides a stable work surface
- Great for use in personal workspaces, home offices, small offices, classrooms, libraries or other areas to create a more active and ergonomic workstation