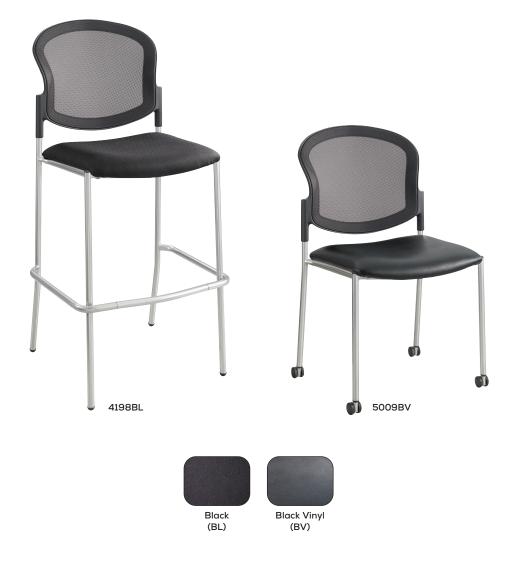

## Diaz<sup>™</sup> Bistro & Guest Mesh Back Chairs

- available in bistro or guest chair styles
- guest chairs stack four high
- available in 48 hour quick ship
- $\boldsymbol{\cdot}$  black fabric (BL) or easy-to-clean black vinyl (BV) with silver powder coat base
- assembly required

| Model  | Description                          | Seat<br>Height | Overal<br>W x D x H | Ship<br>Weight |
|--------|--------------------------------------|----------------|---------------------|----------------|
| 4198BL | Bistro Height Mesh Back/Black Fabric | 30″            | 19½ x 18½ x 44½″    | 27 lbs.        |
| 4198BV | Bistro Height Mesh Back/Vinyl Fabric | 30″            | 19½ x 18½ x 44½″    | 27 lbs.        |
| 5009BL | Guest Mesh Back/Black Fabric         | 18″            | 19½ x 18½ x 33½"    | 19 lbs.        |
| 5009BV | Guest Mesh Back/Vinyl Fabric         | 18″            | 19½ x 18½ x 33½"    | 19 lbs.        |