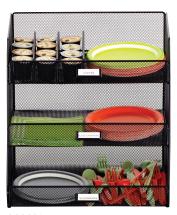

### **BREAK ROOM ORGANIZER**

- three large compartments
- three removable/adjustable dividers
- metal label holders (labels included)
- holds K-Cup® coffee pods and other break room supplies