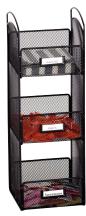

## TOWER BREAK ROOM ORGANIZER

- three storage compartments
- two metal wire handles for easy carrying
- metal label holders (labels included)