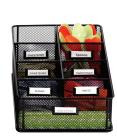

#### CONDIMENT CARTON

- seven compartments
- ${\color{black}\boldsymbol{\cdot}}$  six equal sized and one larger compartment
- metal label holders (labels included)