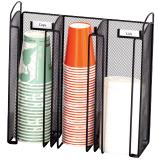

#### CUP & LID HOLDER

- three compartments to store coffee cups, lids and drinking cups
- · metal wire handles for easy carrying
- metal label holders (labels included)

| Model  | Description                     | WxDxH           | Ship<br>Wt. |
|--------|---------------------------------|-----------------|-------------|
| 3290BL | Mesh Tower Break Room Organizer | 6 x 6 x 18"     | 3 lbs.      |
| 3291BL | Mesh Condiment Carton           | 16 x 8½ x 5¼"   | 3 lbs.      |
| 3292BL | Mesh Cup and Lid Holder         | 12¾ x 4½ x 13¼" | 3 lbs.      |
| 3293BL | Mesh Break Room Organizer       | 14¾ x 11¾ x 15" | 6 lbs.      |