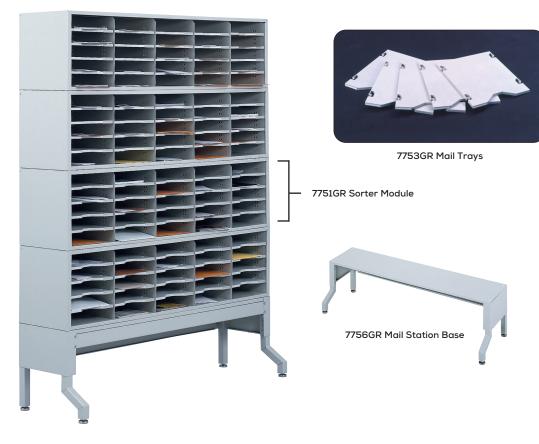

## SORTER MODULE

- shelves adjust in ¾" increments
- $\cdot$  11" mail shelves form combination of up to 25 shelves
- 20 molded compartment shelves, each with finger cutout and label holder
- stand-alone or stacked
- additional mail shelves available in cartons of five

## SATELLITE MAIL STATION BASE

- height adjusts from 14 to 19"
- starter modules can be stacked up to four high on base
- assembly required

| Model  | Description             | W x D x H        | Ship<br>Weight |
|--------|-------------------------|------------------|----------------|
| 7756GR | Mail Station Base       | 57½ x 18½ 14-19″ | 30 lbs.        |
| 7751GR | Sorter Module           | 57½ x 13 x 14¼″  | 57 lbs.        |
| 7753GR | 5 Additional Mail Trays | 11 x 12½ x ½"    | 4 lbs.         |