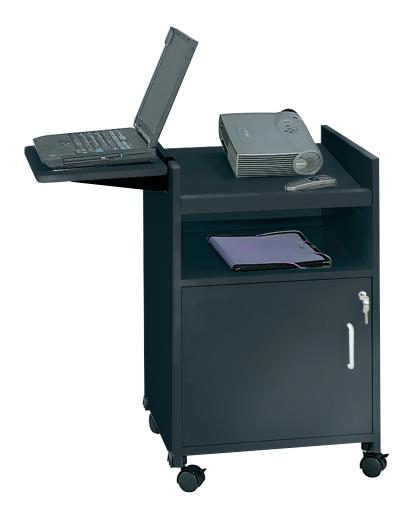

## Projector Stand with Door

- $18\frac{1}{4}$ " w x  $19\frac{3}{4}$ " d projector shelf is height-adjustable in 1" increments, from 20" to 29"
- projector shelf includes containment ridge
- removable document shelf (12"w x 17"d) can be placed on either side of the stand
- open compartment below adjustable shelf for storage
- lockable lower compartment door
- mobile on four casters (two locking)
- $\bullet$  available in black (BL) melamine laminate on %" furniture grade wood
- assembly required

|        |                           |                  | Ship    |
|--------|---------------------------|------------------|---------|
| Model  | Description               | WxDxH            | Weight  |
| 8927BL | Projector Stand with Door | 19½ x 20½ x 30″H | 62 lbs. |