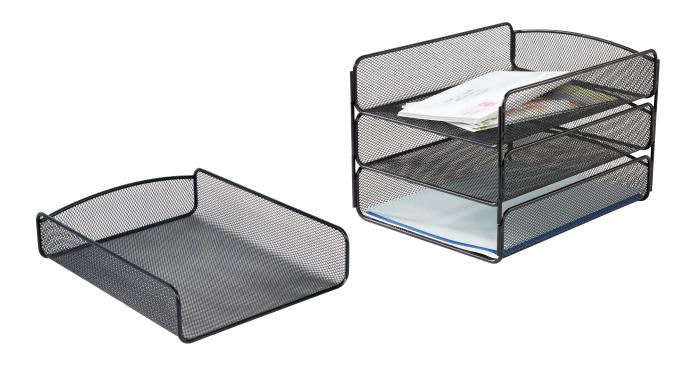

## Onyx™ Letter Trays

## TRIPLE TRAY ORGANIZER

- interlocking connecting pins hold each tray in place and locks them together
- holds letter-size papers
- steel mesh design
- durable, black powder coat finish
- assembly required

## SINGLE TRAY ORGANIZER

- holds letter-size paper
- steel mesh design
- durable, black powder coat finish
- packed six per carton

| Model  | Description        | Dimensions<br>W x D x H | Shipping<br>Weight |
|--------|--------------------|-------------------------|--------------------|
| 3271BL | Triple Letter Tray | 9½ x 11¾ x 8″           | 3 lbs.             |
| 3272BL | Single Letter Tray | 9½ x 11¾ x 2½″          | 8 lbs.             |