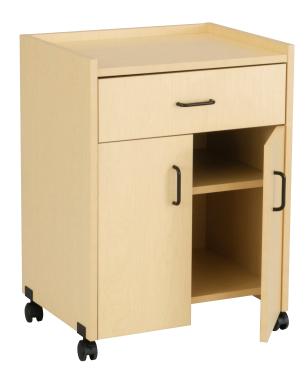

## Mobile Refreshment Center with Drawer

- contemporary design with easy-to-clean surface
- durable  $\ensuremath{\underline{3}}''$  furniture-grade wood with stain and scratch resistant laminate finish
- assembly required with cam-lock fasteners
- pullout drawer
- double-door with fixed interior shelf
- mobile on 2" casters (two locking)
- durable ¾" wood laminate
- available in Gray-GR or Maple-MA
- assembly required with cam-lock fasteners

| Model | Description               | WxDxH          | Ship<br>Weight |
|-------|---------------------------|----------------|----------------|
| 8954  | Machine/Refreshment Stand | 23 x 18¾ x 31″ | 84 lbs.        |