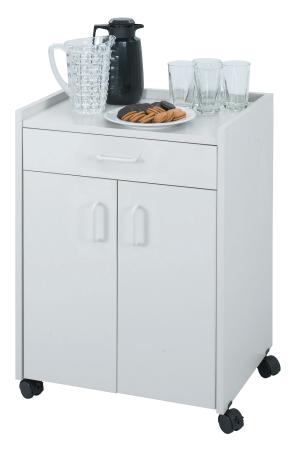

## Mobile Refreshment Center with Drawer

- contemporary design with easy-to-clean surface
- durable  $\ensuremath{\underline{3}}''$  furniture-grade wood with stain and scratch resistant laminate finish
- assembly required with cam-lock fasteners
- pullout drawer
- double-door with fixed interior shelf
- mobile on 2" casters (two locking)
- durable ¾" wood laminate
- available in Gray-GR or Maple-MA
- assembly required with cam-lock fasteners

| Model | Description               | WxDxH          | Ship<br>Weight |
|-------|---------------------------|----------------|----------------|
| 8954  | Machine/Refreshment Stand | 23 x 18¾ x 31″ | 84 lbs.        |