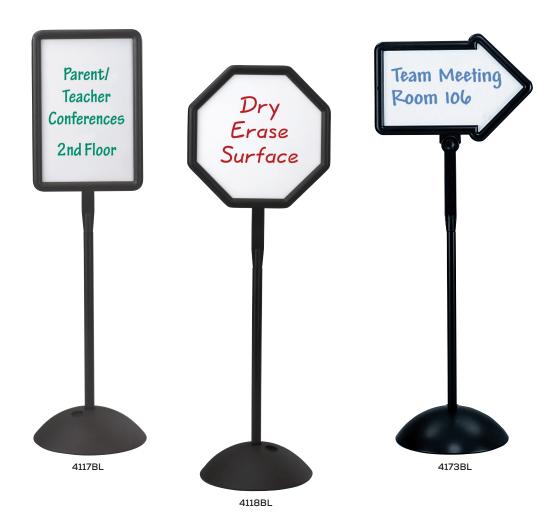

## Write Way® Message Signs

- dual-sided dry-erase boards
- base can be weighted with water or sand for stability
- ${\color{blue} \bullet}$  arrow directional sign can be positioned up, down, left or right
- arrow writing surface adjusts + or 45°
- black frame with white magnetic writing surface
- assembly required

| Model  | Description                 | Dimensions<br>W x D x H | Ship<br>Weight |
|--------|-----------------------------|-------------------------|----------------|
| 4117BL | Rectangle Message Sign      | 18 x 18 x 65"           | 10 lbs.        |
| 4118BL | Octagon Message Sign        | 22½ x 18 x 65"          | 10 lbs.        |
| 4173BL | Write Way® Directional Sign | 25½ x 17¾ x 64¼"        | 10 lbs.        |