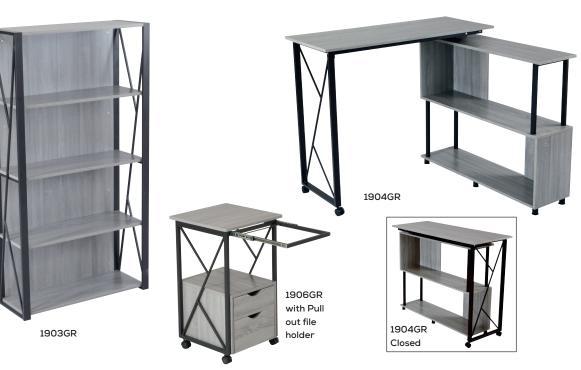

#### Bookcase

- Four shelves for storage of books, files, office supplies or other resources
- Wall anchors included for stability
- Great for storage and organization

## Standing Desk with Rotating Work Surface

- Top portion swings open to provide additional workspace as needed or can be nested to save space, perfect for small offices
- Two casters (wheels) allows desktop to be moved for easy reconfiguration as needed

### Storage Pedestal

- Two drawers provide space-saving storage
- Additional open compartment for added storage space or a pull out letter size file holder
- Mobile on four casters (wheels), two locking

| Model  | Description                                     | WxDxH           |
|--------|-------------------------------------------------|-----------------|
| 1903GR | Bookcase                                        | 31½ x 12 x 60″  |
| 1904GR | Standing Height Desk with Rotating Work Surface | 53 x 21¾ x 42″  |
| 1906GR | Storage Pedestal                                | 17¾ x 17¾ x 30″ |