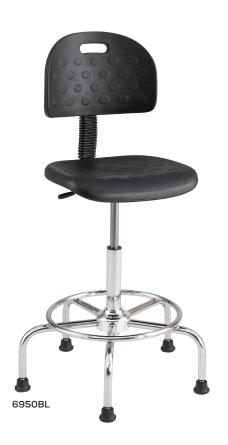

## Workfit<sup>™</sup> Industrial Chairs

- designed for the industrial or institutional setting
- molded polyurethane seat and back
- pneumatic height adjustment
- welded steel 25" base
- assembly required

|         |                            | Seat   | Seat      | Back     | Ship    |
|---------|----------------------------|--------|-----------|----------|---------|
| Model   | Description                | Height | WxD       | WxH      | Weight  |
| 6950BL  | Economy                    | 22-30" | 18 x 16½" | 17 x 12" | 38 lbs. |
| 6952BL  | Deluxe                     | 22-30" | 18 x 16½" | 17 x 12" | 40 lbs. |
| Options |                            |        |           |          |         |
| 5131    | 2" Carpet Casters/Set      |        |           |          | 1 lb.   |
| 5132    | 2" Hardfloor Casters/Set   |        |           |          | 1 lb.   |
| 6683    | Adjustable T-Pad Arm Rests |        |           |          | 8 lbs.  |