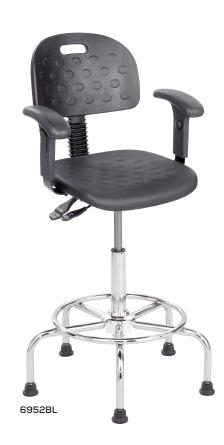

## Workfit<sup>™</sup> Industrial Chairs

- designed for the industrial or institutional setting
- molded polyurethane seat and back
- pneumatic height adjustment
- welded steel 25" base
- assembly required

|         |                            | Seat   | Seat      | Back     | Ship    |
|---------|----------------------------|--------|-----------|----------|---------|
| Model   | Description                | Height | WxD       | WxH      | Weight  |
| 6950BL  | Economy                    | 22-30" | 18 x 16½" | 17 x 12" | 38 lbs. |
| 6952BL  | Deluxe                     | 22-30" | 18 x 16½" | 17 x 12" | 40 lbs. |
| Options |                            |        |           |          |         |
| 5131    | 2" Carpet Casters/Set      |        |           |          | 1 lb.   |
| 5132    | 2" Hardfloor Casters/Set   |        |           |          | 1 lb.   |
| 6683    | Adjustable T-Pad Arm Rests |        |           |          | 8 lbs.  |