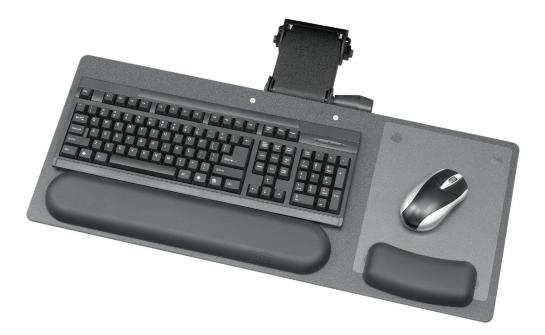

## Ergo-Comfort® Articulating Keyboard Platform

- no knobs or levers, lift keyboard tray for height adjustment
- units extend and retract on a 21" precision glide track
- adjustment knob for a +15° to -15° tilt range
- full 360° rotation
- meets BIFMA standards
- Therasoft® wrist rest that may help minimize pressure points
- includes mounting hardware
- wide, ultra-thin platform
- Lift-N-Lock<sup>™</sup> 6" height adjustment
- clear lift-up Lexan® mouse surface to display pictures, memos, etc.
- assembly required

| Model | Description        | Keyboard Tray<br>Dimensions W x D | Ship<br>Weight |
|-------|--------------------|-----------------------------------|----------------|
| 2137  | Keyboard/Mouse Arm | 28 x 11¾"                         | 17 lbs.        |