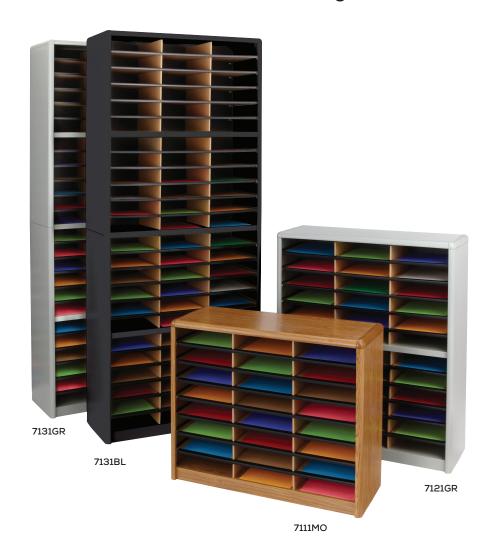

## Value Sorter® Literature Organizers

- steel shell with support shelves and solid fiberboard back for stability and durability
- compartments made of heavy-duty corrugated fiberboard
- oversized compartments hold up to 550 sheets of letter-size paper
- shelf fronts have built-in label holders (labels included)
- compartments: 9¾"w x 12½"d x 2½"h
- available in black (BL), gray (GR) or medium oak woodgrain print (MO)
- assembly required

| Model | Description | Number of<br>Compartments | WxDxH            | Ship<br>Weight |
|-------|-------------|---------------------------|------------------|----------------|
| 7111  | Letter      | 24                        | 32¼ x 13½ x 25¾" | 27 lbs.        |
| 7121  | Letter      | 36                        | 32½ x 13½ x 38"  | 37 lbs.        |
| 7131  | Letter      | 72                        | 32½ x 13½ x 75"  | 67 lbs.        |