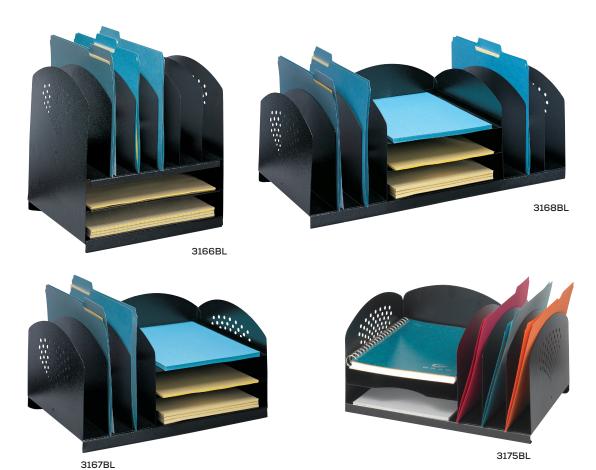

## **Steel Combination Racks**

- combine horizontal with vertical filing compartments
- steel construction in black
- mar-resistant powder coat finish
- rubber feet included to protect work surface

|        |                                 |                  | Ship    |
|--------|---------------------------------|------------------|---------|
| Model  | Description                     | WxDxH            | Weight  |
| 3166BL | 2 Horizontal/6 Upright Sections | 12½ x 11½ x 12¾" | 14 lbs. |
| 3167BL | 3 Horizontal/3 Upright Sections | 16¼ x 11¼ x 8¼"  | 10 lbs. |
| 3168BL | 3 Horizontal/6 Upright Sections | 22¼ x 11¼ x 8¼"  | 12 lbs. |
| 3175BL | 3 & 3 Combination Rack          | 16½ x 11½ x 8½"  | 10 lbs. |
|        |                                 |                  |         |