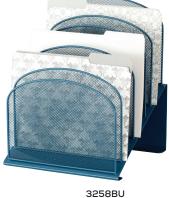

## 3258WH

- eight 1" wide tiered vertical sections
- steel mesh design
- durable, powder coat finish
- available in White