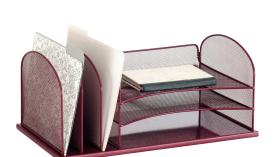

# Onyx™ Colored Mesh Desk Organizers

(BU)

White (WH)

3254

3254WE

- three letter-sized trays
- three 2" wide, upright sections on the left
- steel mesh design
- · durable, powder coat finish
- available in Blue, White and Wine