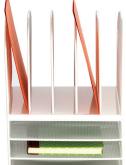

## 3255

- six 2" wide vertical sections
- two horizontal letter-size trays
- steel mesh design
- durable, powder coat finish
- available in Blue, White and Wine