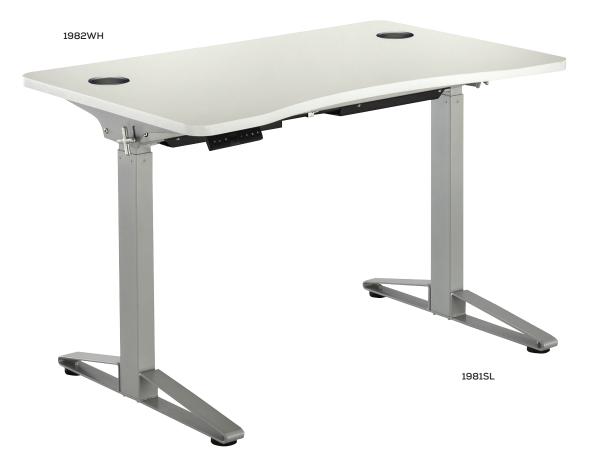

## Defy<sup>™</sup> Electric Height-Adjustable Desk

- Electric height-adjustable desk for sitting or standing
- Tabletop adjustment from 0 13° for user preference
- Two integrated powder coated steel cup holders
- Adjusts from 26" to 46" to suit a variety of users
- Dual motor for electric height adjustment available with four height presets to save user's height preferences
- Motor has low-decibel operation to move the desk without disruption
- Unique aesthetic design with thermoform White top, and a steel base and with Silver powder coat finish

| Model  | Description | WxDxH              | Ship<br>Weight |
|--------|-------------|--------------------|----------------|
| 1981SL | Table Base  | 45½ x 28 x 28½-48" | 72 lbs.        |
| 1982WH | Tabletop    | 45½ x 28 x 28½-48″ | 38 lbs.        |