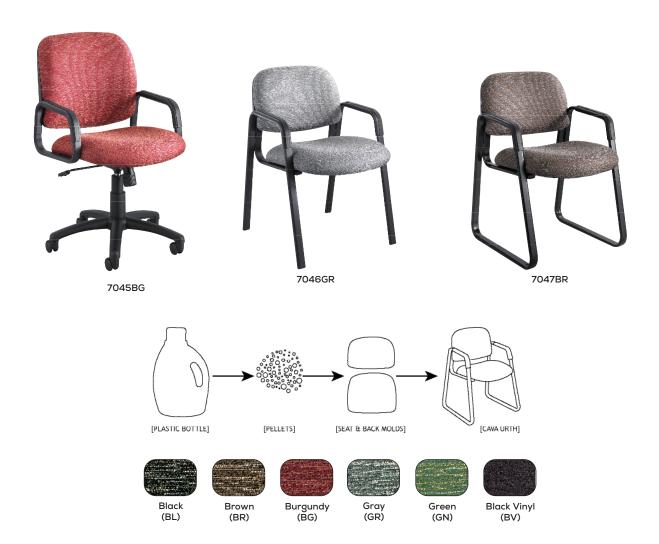

## Cava® Urth™ Chairs

- multiple components made from recycled and recyclable materials
- $\bullet \ \text{seat and back manufactured from 100\% recycled post-consumer and post-industrial materials}\\$
- over 99% recyclable by weight
- high back tast chair features pnematic seat height, tilt tension and tilt lock
- ${\boldsymbol \cdot}$  choice of fabric grades 1-4 or COM
- assembly required

|       |                          | Overall              | Seat   | Seat     | Back     | Ship    |
|-------|--------------------------|----------------------|--------|----------|----------|---------|
| Model | Description              | Dimensions           | Height | WxD      | WxH      | Weight  |
| 7045  | High Back Chair          | 24"Dia. x 35½-39"H   | 16-21" | 20 x 18" | 20 x 19" | 39 lbs. |
| 7046  | Straight Leg Guest Chair | 22½"W x 24"D x 32½"H | 18½"   | 20 x 18" | 20 x 14" | 29 lbs. |
| 7047  | Sled Base Guest Chair    | 22½"W x 24"D x 32½"H | 18½"   | 20 x 18" | 20 x 14" | 40 lbs. |