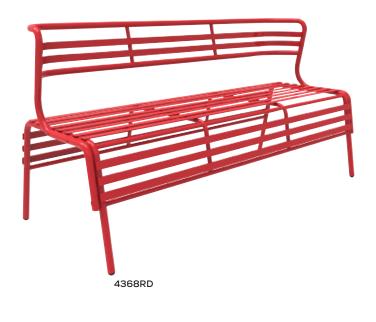

## CoGo™ Steel Outdoor/Indoor Bench

- Versatile outdoor/indoor steel bench
- UV and weather resistant, making it perfectly suited to outdoor spaces
- Sturdy steel construction with powder coat finish for added durability
- Available without back (4369) or with a supportive backrest (4368)
- Choice of Black, Blue, White or Red durable powder coat finish to suit individual preferences and space needs
- Design and color choices complements CoGo™ line of chairs (4360) and tables (4361 and 4362) to create a cohesive environment
- Great for use outdoors on patios, break spaces, rest areas, etc. or indoors in open office spaces, cafeterias, breakrooms, lobbies or anywhere extra seating is needed
- Product meets ANSI/BIFMA office furniture safety and performance standards
- Manufacturer's limited lifetime warranty

| Model | Description                          | WxDxH               | Ship<br>Weight |
|-------|--------------------------------------|---------------------|----------------|
| 4368  | Outdoor/Indoor Steel Bench with Back | 60"W x 25"D x 30"H  | 88 lbs.        |
| 4369  | Outdoor/Indoor Steel Bench           | 60"W x 25"D x 17½"H | 71 lbs.        |