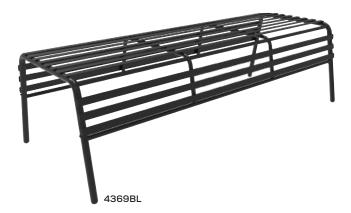

## CoGo™ Steel Outdoor/Indoor Bench

- Versatile outdoor/indoor steel bench
- UV and weather resistant, making it perfectly suited to outdoor spaces
- Sturdy steel construction with powder coat finish for added durability
- Available without back (4369) or with a supportive backrest (4368)
- Choice of Black, Blue, White or Red durable powder coat finish to suit individual preferences and space needs
- Design and color choices complements CoGo™ line of chairs (4360) and tables (4361 and 4362) to create a cohesive environment
- Great for use outdoors on patios, break spaces, rest areas, etc. or indoors in open office spaces, cafeterias, breakrooms, lobbies or anywhere extra seating is needed
- Product meets ANSI/BIFMA office furniture safety and performance standards
- Manufacturer's limited lifetime warranty

| Model | Description                          | WxDxH               | Ship<br>Weight |
|-------|--------------------------------------|---------------------|----------------|
| 4368  | Outdoor/Indoor Steel Bench with Back | 60"W x 25"D x 30"H  | 88 lbs.        |
| 4369  | Outdoor/Indoor Steel Bench           | 60"W x 25"D x 17½"H | 71 lbs.        |