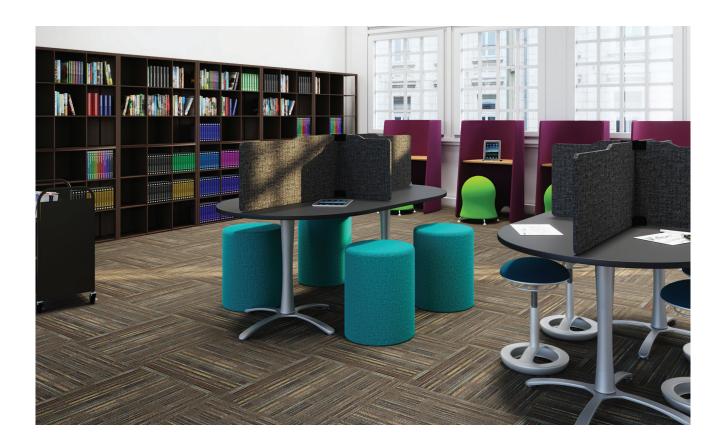

## TURN UP THE SWIVEL

Take your educational environmental to the next level with the Learn by Safco® Swivel Keg. This cylindrical chair allows students to naturally twist and turn while learning, talking with friends or collaborating on a project. The keg can be used in a classroom as a flexible seating option for students to choose how they work best, or as the core solution in a common area. No matter the space, this keg will have you swiveling in style.

## **PRODUCT SPECS & FEATURES**

- Features 360° swivel that encourages natural movement
- Noise-free base allows quiet fidgeting
- Provides flexible seating options for students
- Kegs can be moved to create varying configurations depending on classroom needs
- Swivel mechanism is hidden in silver powder coated steel base for sleek aesthetic
- Black fabric or custom fabric and vinyl options to match school colors or existing décor; vinyl is easy-to-clean and recommended for high traffic areas
- » 5050BL SWIVEL KEG | BLACK 16¼W x 16¼D x 20H"
- » 5050 SWIVEL KEG | CONFIGURED 16¼W x 16¼D x 20H"

## **APPLICATIONS**

- Classrooms
- Media Center
- Office & Admin
- Common Areas