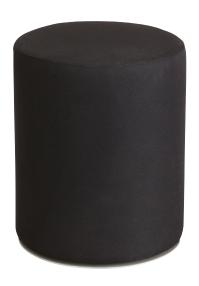

## SWIVEL KEG

## **PRODUCT SPECS & FEATURES**

- Features 360° swivel that encourages natural movement
- Noise-free base allows quiet fidgeting
- Provides flexible seating options for students
- Kegs can be moved to create varying configurations depending on classroom needs
- Swivel mechanism is hidden in silver powder coated steel base for sleek aesthetic
- Black fabric or custom fabric and vinyl options to match school colors or existing décor; vinyl is easy-to-clean and recommended for high traffic areas
- » 5050BL SWIVEL KEG | BLACK 16¼W x 16¼D x 20H"
- » 5050 SWIVEL KEG | CONFIGURED 16¼W x 16¼D x 20H"