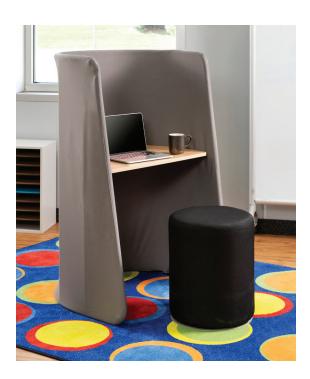

## TURN UP THE SWIVEL

Take your educational environmental to the next level with the Learn by Safco® Swivel Keg. This cylindrical chair allows students to naturally twist and turn while learning, talking with friends or collaborating on a project. The keg can be used in a classroom as a flexible seating option for students to choose how they work best, or as the core solution in a common area. No matter the space, this keg will have you swiveling in style.

## **APPLICATIONS**

- Classrooms
- Media Center
- Office & Admin
- Common Areas