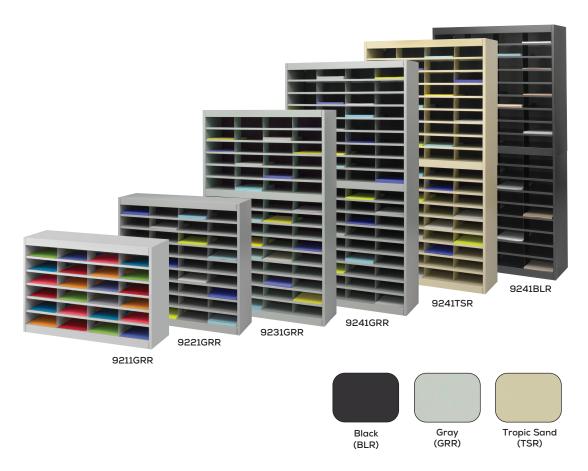

## E-Z Stor® Steel Literature Organizers

- steel frame, shelves and dividers
- fiberboard back
- each compartment holds up to 750 sheets
- interlocking design of shelves and dividers for extra strength
- shelf fronts serve as label holders
- quick-connect, uni-lock steel shell
- floor, desk or mounted to a wall
- optional wall mount brackets for 9211 & 9221 only
- all hardware included
- compartments: 9"w x 12¼"d x 3"h
- assembly required

| Model  | Number of<br>Compartments    | WxDxH            | Ship<br>Weight |
|--------|------------------------------|------------------|----------------|
| 9211   | 24                           | 37½ x 12¾ x 25¾" | 59 lbs.        |
| 9221   | 36                           | 37½ x 12¾ x 36½" | 80 lbs.        |
| 9231   | 60                           | 37½ x 12¾ x 60"  | 139 lbs.       |
| 9241   | 72                           | 37½ x 12¾ x 71"  | 158 lbs.       |
| 9200BL | Optional wall mount brackets |                  | 5 lbs          |