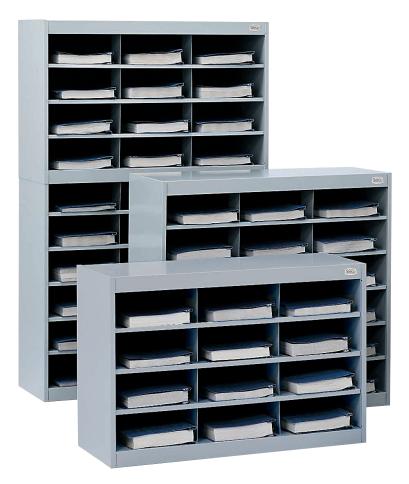

## E-Z Stor® Steel Project Organizers

- steel frame, shelves and dividers
- fiberboard back
- interlocking design of shelves and dividers
- shelf fronts serve as label holder
- floor, desk or mounted to a wall
- optional wall mount brackets available for 9254GR and 9264GR only
- all hardware included
- compartments: 12"w x 15¼"d x 4¾"h
- assembly required

| Model  | Compartments             | W x D x H        | Ship<br>Weight | Price<br>Each |
|--------|--------------------------|------------------|----------------|---------------|
| 9254GR | 12 (holds 18,000 sheets) | 37½ x 15¾ x 25¾″ | 55 lbs.        | \$588.00      |
| 9264GR | 18 (holds 28,000 sheets) | 37½ x 15¾ x 36½″ | 73 lbs.        | 655.00        |
| 9274GR | 30 (holds 46,000 sheets) | 37½ x 15¾ x 60″  | 129 lbs.       | 999.00        |
| 9200BL | Wall Mount Brackets      | 21¾ x 4¾ x 1½″   | 5 lbs.         | 81.00         |