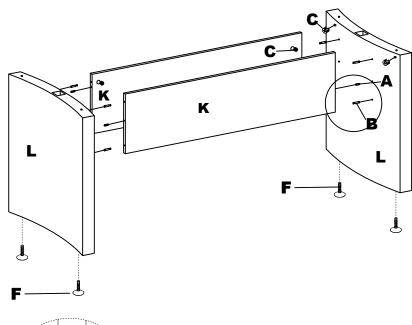

\*\*Denotes Color Code

- **DO NOT** assemble table with top to floor. Table must be assembled in an upright position only.
- Insert Wood Dowels (A) and Cams (C) into Modesty Panels (K). Install Cam Posts (B) into threaded inserts in Table Legs (L). Insert Cams (C) and install Levelers (F) into Table Legs (L). Secure Modesty Panels (K) to Table Legs (L) by turning Cams (C).

NOTE: The arrow on the face of the Cam (C) should point towards the Cam Post (B) for proper alignment.