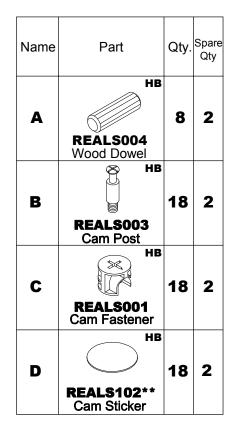

## **PARTS LIST**

| Name | Part                | Qty. | Spare<br>Qty |
|------|---------------------|------|--------------|
| E    | REALS099 Grommet    | 1    |              |
| F    | REALS067<br>Leveler | 4    |              |
|      | "MEGO MANE"         |      |              |
|      | АСТВНВ              |      |              |

Items with HB are in hardware box.

\*\*Denotes Color Code