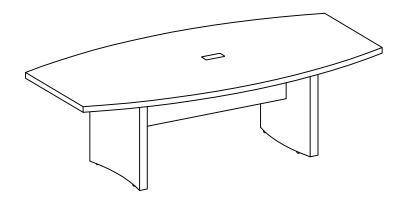

## realoffice

Aberdeen Series<sup>™</sup>
Conference Table 72" x 36"
Model No. ACTB6

ASSEMBLY INSTRUCTIONS
CALL 1-800-822-8037 FOR ASSISTANCE

P/N **ACTB6** REV 06 07/22/14

www.mayline.com