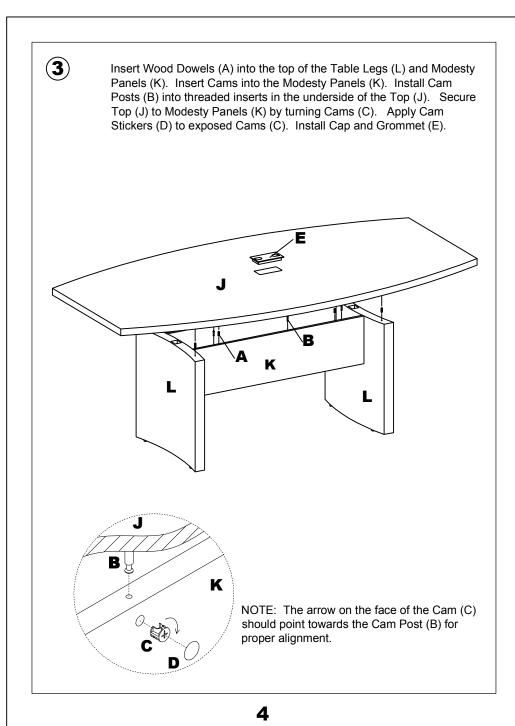

\*\*Denotes Color Code

- **DO NOT** assemble table with top to floor. Table must be assembled in an upright position only.
- Insert Wood Dowels (A) and Cams (C) into Modesty Panels (K). Install Cam Posts (B) into threaded inserts in Table Legs (L). Insert Cams (C) and install Levelers (F) into Table Legs (L). Secure Modesty Panels (K) to Table Legs (L) by turning Cams (C).

NOTE: The arrow on the face of the Cam (C) should point towards the Cam Post (B) for proper alignment.