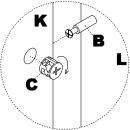

\*\*Denotes Color Code

- **DO NOT** assemble table with top to floor. Table must be assembled in an upright position only.
- Insert Wood Dowels (A) and Cams (C) into Modesty Panels (K). Install Cam Posts (B) into threaded inserts in Table Legs (L). Insert Cams (C) and install Levelers (F) into Table Legs (L). Secure Modesty Panels (K) to Table Legs (L) by turning Cams (C).

NOTE: The arrow on the face of the Cam (C) should point towards the Cam Post (B) for proper alignment.