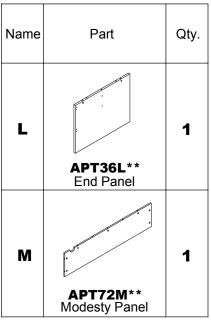

in hardware box

| Name | Part                      | Qty. | Spare<br>Qty |
|------|---------------------------|------|--------------|
| E    | REALS067<br>Leveler       | 2    |              |
| F    | REALS100<br>Grommet       | 1    |              |
| G    | REALS043<br>Ø6 x 15mm     | 8    | 1            |
| н    | REALS164<br>Plate For Leg | 1    |              |
| J    | REALS165<br>Metal Leg     | 1    |              |