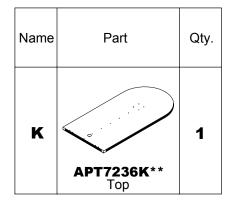

## **PARTS LIST**

| Name | Part                       | Qty. | Spare<br>Qty |
|------|----------------------------|------|--------------|
| A    | REALS004 Wood Dowel        | 6    | 1            |
| В    | REALS003 Cam Post          | 11   | 1            |
| С    | REALS001 Cam Fastener      | 11   | 1            |
| D    | HB  REALS102** Cam Sticker | 11   | 1            |
|      | APTHB Items with HB are    |      |              |