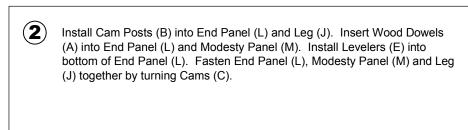

## PARTS LIST

Item with HB are in hardware box.
\*\*Denotes Color Code

**1** Attach Plate (H) to Leg (J) using Screws (G).

2

NOTE: The arrow on the face of the Cam (C) should point towards the Cam Post (B) for proper alignment.