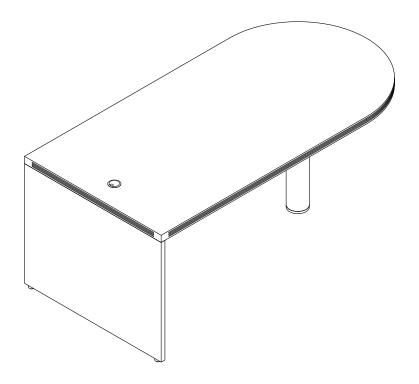

## realoffice

Aberdeen Series<sup>™</sup>

Freestanding Peninsula 72" x 36" Model No. APT7236

ASSEMBLY INSTRUCTIONS
CALL 1-800-822-8037 FOR ASSISTANCE

P/N **APT** REV 06 07/21/14

www.mayline.com