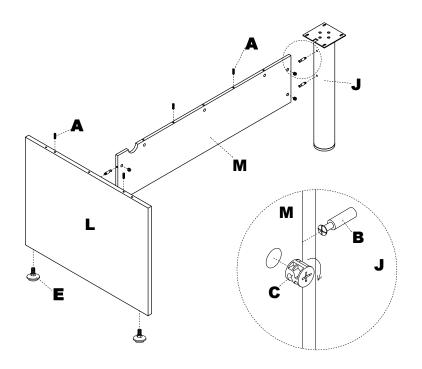

## PARTS LIST

Item with HB are in hardware box.
\*\*Denotes Color Code

**1** Attach Plate (H) to Leg (J) using Screws (G).

2

NOTE: The arrow on the face of the Cam (C) should point towards the Cam Post (B) for proper alignment.