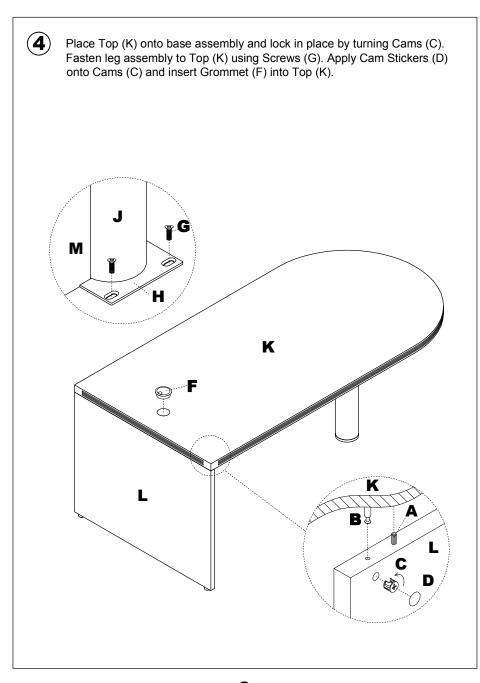

## PARTS LIST

Item with HB are in hardware box.
\*\*Denotes Color Code

**1** Attach Plate (H) to Leg (J) using Screws (G).

2

NOTE: The arrow on the face of the Cam (C) should point towards the Cam Post (B) for proper alignment.