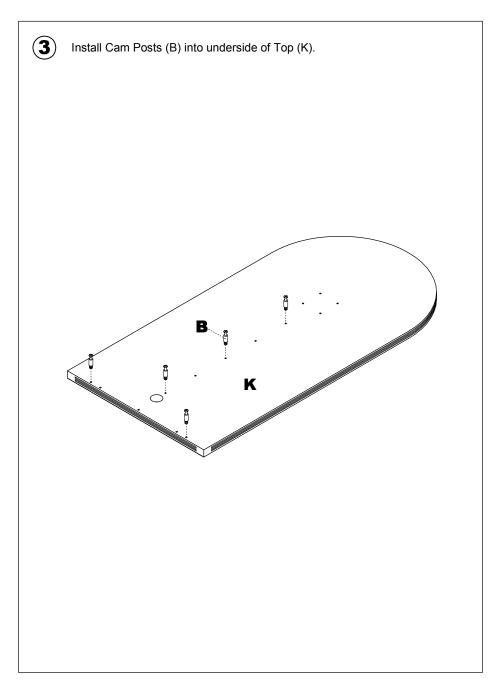

## PARTS LIST

Item with HB are in hardware box.
\*\*Denotes Color Code

**1** Attach Plate (H) to Leg (J) using Screws (G).

2

NOTE: The arrow on the face of the Cam (C) should point towards the Cam Post (B) for proper alignment.