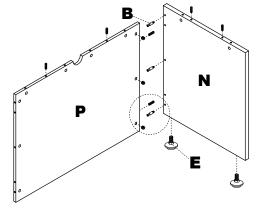

## PARTS LIST

\*\*Denotes Color Code ~~Denotes Size (48", 42", 36", or 30")

 $\label{eq:NOTE-Decide} \mbox{NOTE - Decide if return will be used as a Left or Right prior to beginning assembly.}$ 

Insert Wood Dowels (A) into the Modesty Panel (Q) and the top of the Side Panel (P). Insert Cams (C) into Modesty Panel (Q). Install Cam Posts (B) into threaded inserts in Side Panel (P). Install Levelers (E) into bottom of Side Panel (P). Attach Modesty Panel (Q) to Side Panel (P) by turning Cams (C).

OR

NOTE: The arrow on the face of the Cam (C) should point towards the Cam Post (B) for proper alignment.