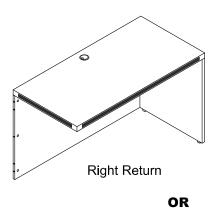

## PARTS LIST

\*\*Denotes Color Code ~~Denotes Size (48", 42", 36", or 30")

 $\label{eq:NOTE-Decide} \mbox{NOTE - Decide if return will be used as a Left or Right prior to beginning assembly.}$ 

Insert Wood Dowels (A) into the Modesty Panel (Q) and the top of the Side Panel (P). Insert Cams (C) into Modesty Panel (Q). Install Cam Posts (B) into threaded inserts in Side Panel (P). Install Levelers (E) into bottom of Side Panel (P). Attach Modesty Panel (Q) to Side Panel (P) by turning Cams (C).

OR

NOTE: The arrow on the face of the Cam (C) should point towards the Cam Post (B) for proper alignment.