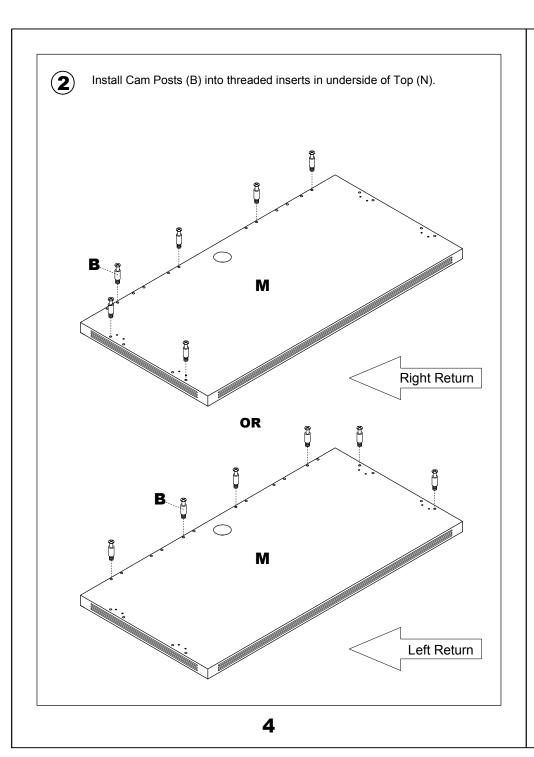

## PARTS LIST

\*\*Denotes Color Code ~~Denotes Size (48", 42", 36", or 30")

 $\label{eq:NOTE-Decide} \mbox{NOTE - Decide if return will be used as a Left or Right prior to beginning assembly.}$ 

Insert Wood Dowels (A) into the Modesty Panel (Q) and the top of the Side Panel (P). Insert Cams (C) into Modesty Panel (Q). Install Cam Posts (B) into threaded inserts in Side Panel (P). Install Levelers (E) into bottom of Side Panel (P). Attach Modesty Panel (Q) to Side Panel (P) by turning Cams (C).