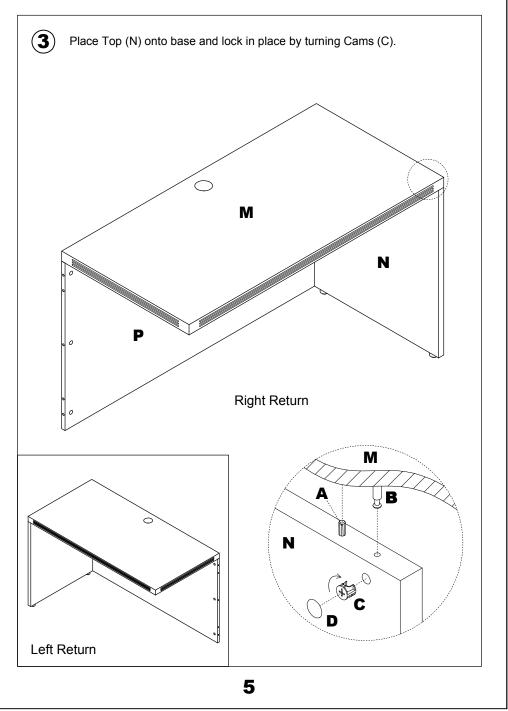

OR

NOTE: The arrow on the face of the Cam (C) should point towards the Cam Post (B) for proper alignment.