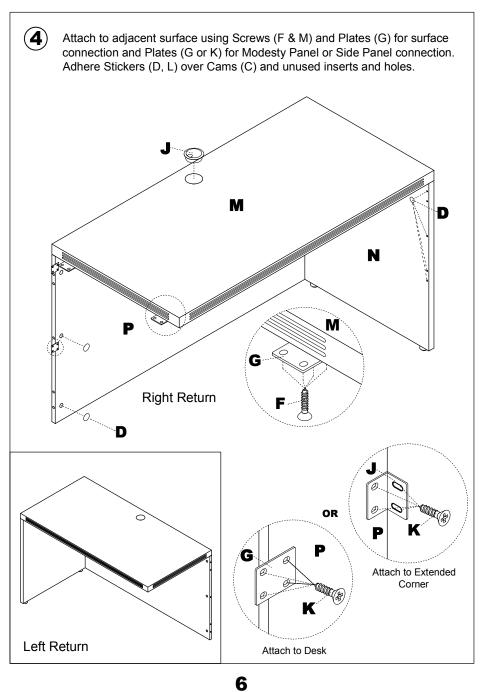

## PARTS LIST

\*\*Denotes Color Code ~~Denotes Size (48", 42", 36", or 30")

 $\label{eq:NOTE-Decide} \mbox{NOTE - Decide if return will be used as a Left or Right prior to beginning assembly.}$ 

Insert Wood Dowels (A) into the Modesty Panel (Q) and the top of the Side Panel (P). Insert Cams (C) into Modesty Panel (Q). Install Cam Posts (B) into threaded inserts in Side Panel (P). Install Levelers (E) into bottom of Side Panel (P). Attach Modesty Panel (Q) to Side Panel (P) by turning Cams (C).