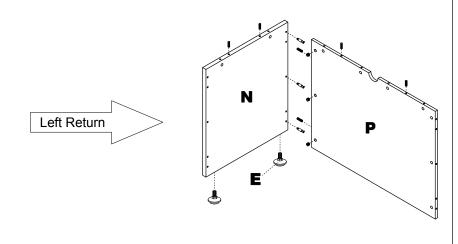

## PARTS LIST

\*\*Denotes Color Code ~~Denotes Size (48", 42", 36", or 30")

 $\label{eq:NOTE-Decide} \mbox{NOTE - Decide if return will be used as a Left or Right prior to beginning assembly.}$ 

Insert Wood Dowels (A) into the Modesty Panel (Q) and the top of the Side Panel (P). Insert Cams (C) into Modesty Panel (Q). Install Cam Posts (B) into threaded inserts in Side Panel (P). Install Levelers (E) into bottom of Side Panel (P). Attach Modesty Panel (Q) to Side Panel (P) by turning Cams (C).

OR

NOTE: The arrow on the face of the Cam (C) should point towards the Cam Post (B) for proper alignment.