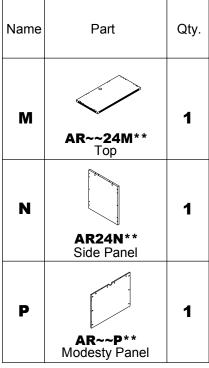

## PARTS LIST

\*\*Denotes Color Code ~~Denotes Size (48", 42", 36", or 30")

 $\label{eq:NOTE-Decide} \mbox{NOTE - Decide if return will be used as a Left or Right prior to beginning assembly.}$ 

Insert Wood Dowels (A) into the Modesty Panel (Q) and the top of the Side Panel (P). Insert Cams (C) into Modesty Panel (Q). Install Cam Posts (B) into threaded inserts in Side Panel (P). Install Levelers (E) into bottom of Side Panel (P). Attach Modesty Panel (Q) to Side Panel (P) by turning Cams (C).