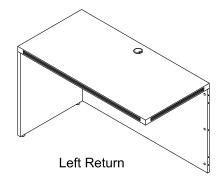

## PARTS LIST

\*\*Denotes Color Code ~~Denotes Size (48", 42", 36", or 30")

 $\label{eq:NOTE-Decide} \mbox{NOTE - Decide if return will be used as a Left or Right prior to beginning assembly.}$ 

Insert Wood Dowels (A) into the Modesty Panel (Q) and the top of the Side Panel (P). Insert Cams (C) into Modesty Panel (Q). Install Cam Posts (B) into threaded inserts in Side Panel (P). Install Levelers (E) into bottom of Side Panel (P). Attach Modesty Panel (Q) to Side Panel (P) by turning Cams (C).

OR

NOTE: The arrow on the face of the Cam (C) should point towards the Cam Post (B) for proper alignment.