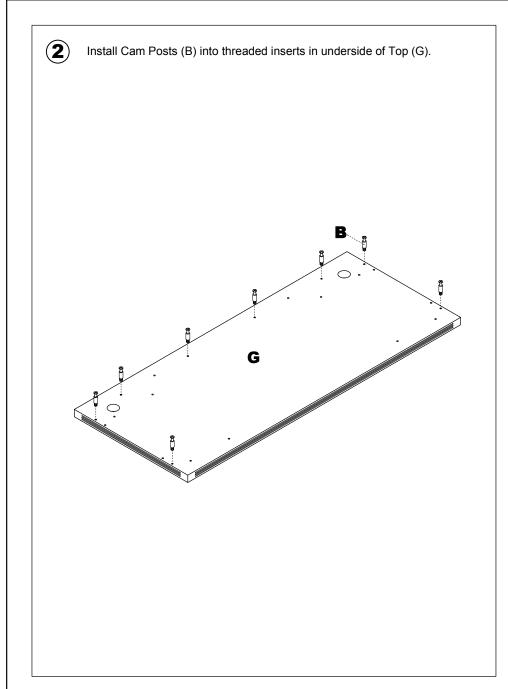

\*\*Denotes Color Code ~~Denotes Size (72", 66", or 60")

**1** Insert Wood Dowels (A) into Modesty Panel (K) and the top of the Side Panels (H, J). Insert Cams (C) into the Modesty Panel (K) and Side panels (H, J). Install Cam Posts (B) into threaded inserts in Side Panels (H, J). Install Levelers (E) into bottom of Side Panels (H, J). Attach Modesty Panel (K) to Side Panels (H, J) by turning Cams (C). Н NOTE: The arrow on the face of the Cam (C) should point towards the Cam Post (B) for proper alignment.