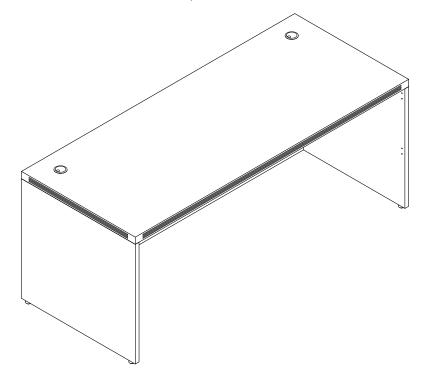

## PARTS LIST

| Name | Part                     | Qty. |
|------|--------------------------|------|
| G    | ARD~~30G**               | 1    |
| Н    | ARD30H** Left Side Panel | 1    |

| Name | Part                      | Qty. |
|------|---------------------------|------|
| J    | ARD30J** Right Side Panel | 1    |
| K    | ARD~~K** Modesty Panel    | 1    |

\*\*Denotes Color Code ~~Denotes Size (72", 66", or 60")

**1** Insert Wood Dowels (A) into Modesty Panel (K) and the top of the Side Panels (H, J). Insert Cams (C) into the Modesty Panel (K) and Side panels (H, J). Install Cam Posts (B) into threaded inserts in Side Panels (H, J). Install Levelers (E) into bottom of Side Panels (H, J). Attach Modesty Panel (K) to Side Panels (H, J) by turning Cams (C). Н NOTE: The arrow on the face of the Cam (C) should point towards the Cam Post (B) for proper alignment.