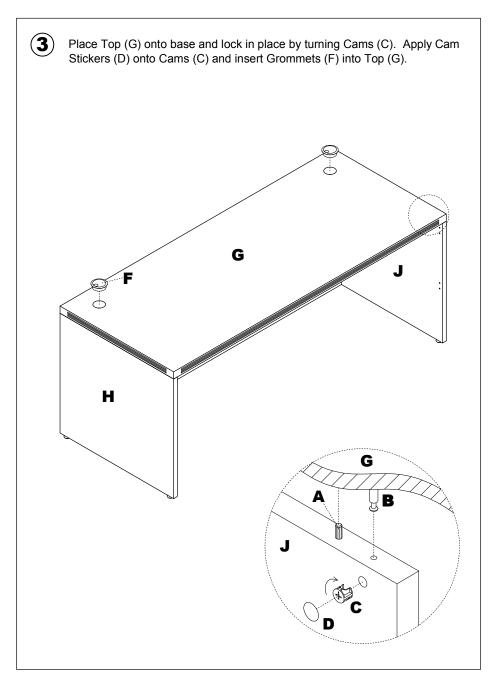

\*\*Denotes Color Code ~~Denotes Size (72", 66", or 60")

**1** Insert Wood Dowels (A) into Modesty Panel (K) and the top of the Side Panels (H, J). Insert Cams (C) into the Modesty Panel (K) and Side panels (H, J). Install Cam Posts (B) into threaded inserts in Side Panels (H, J). Install Levelers (E) into bottom of Side Panels (H, J). Attach Modesty Panel (K) to Side Panels (H, J) by turning Cams (C). Н NOTE: The arrow on the face of the Cam (C) should point towards the Cam Post (B) for proper alignment.