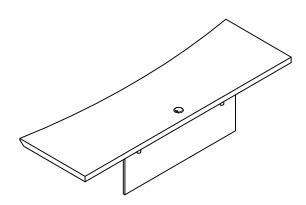

Sterling Series<sup>™</sup>
Credenza 72"
Model No. STECT72

ASSEMBLY INSTRUCTIONS
CALL 1-800-822-8037 FOR ASSISTANCE