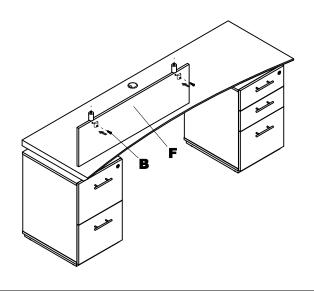

1 Install Round Clamp (A) into the Bottom of Top for STECT72.

(2) Install the Modesty Panel (F) by Round Clamp (A) and Screws (B).

2