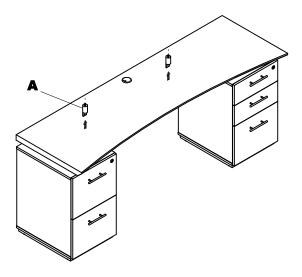

1 Install Round Clamp (A) into the Bottom of Top for STECT72.

(2) Install the Modesty Panel (F) by Round Clamp (A) and Screws (B).

2