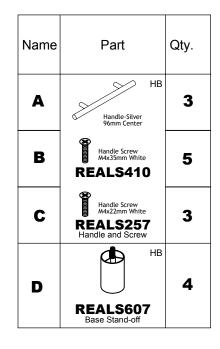

## Sterling Series <sup>™</sup> Credenza Pedestal Box / Box / File Model No. STCBBF



ASSEMBLY INSTRUCTIONS
CALL 1-800-822-8037 FOR ASSISTANCE

## **PARTS LIST**





Items with HB are in hardware box.

## **IMPORTANT!**

Review ALL instructions before beginning assembly. These instructions are provided to avoid problems that may occur from improper assembly or installation. Mayline and/or its distributor are not responsible for failure resulting from improper assembly or installation of this product. Moreover, all warranties are void for failure to follow these assembly instructions.

1 Attach Handles (A) to the Fronts of Drawer using Screws (B).



## Pre-Assembled Replacement Part List

| Part                               | Included<br>Qty. | Part                          | Included<br>Qty. |
|------------------------------------|------------------|-------------------------------|------------------|
| STCBBFDF** Drawer Fronts, Set of 3 | 1