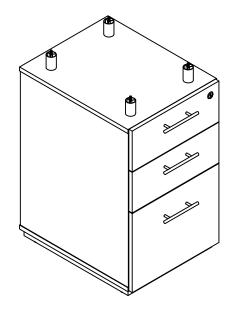

## Sterling Series <sup>™</sup> Credenza Pedestal Box / Box / File Model No. STCBBF

ASSEMBLY INSTRUCTIONS
CALL 1-800-822-8037 FOR ASSISTANCE