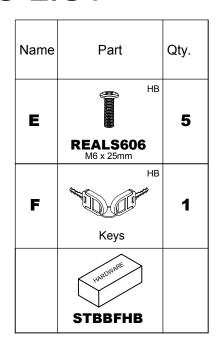

## Sterling Series <sup>™</sup> Credenza Pedestal Box / Box / File Model No. STCBBF



ASSEMBLY INSTRUCTIONS
CALL 1-800-822-8037 FOR ASSISTANCE

## **PARTS LIST**





Items with HB are in hardware box.

## **IMPORTANT!**

Review ALL instructions before beginning assembly. These instructions are provided to avoid problems that may occur from improper assembly or installation. Mayline and/or its distributor are not responsible for failure resulting from improper assembly or installation of this product. Moreover, all warranties are void for failure to follow these assembly instructions.

1 Attach Handles (A) to the Fronts of Drawer using Screws (B).



## Pre-Assembled Replacement Part List

| Part                               | Included<br>Qty. | Part                          | Included<br>Qty. |
|------------------------------------|------------------|-------------------------------|------------------|
| STCBBFDF** Drawer Fronts, Set of 3 | 1