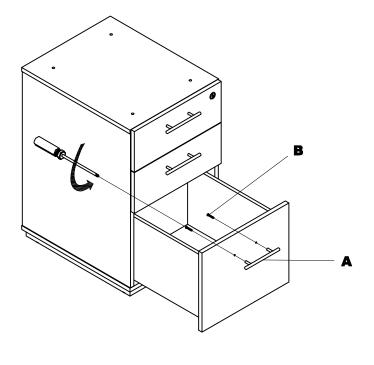

## Sterling Series <sup>™</sup> Credenza Pedestal Box / Box / File Model No. STCBBF



ASSEMBLY INSTRUCTIONS
CALL 1-800-822-8037 FOR ASSISTANCE

## **PARTS LIST**





Items with HB are in hardware box.

## **IMPORTANT!**

Review ALL instructions before beginning assembly. These instructions are provided to avoid problems that may occur from improper assembly or installation. Mayline and/or its distributor are not responsible for failure resulting from improper assembly or installation of this product. Moreover, all warranties are void for failure to follow these assembly instructions.

1 Attach Handles (A) to the Fronts of Drawer using Screws (B).



## Pre-Assembled Replacement Part List

| Part                               | Included<br>Qty. | Part                          | Included<br>Qty. |
|------------------------------------|------------------|-------------------------------|------------------|
| STCBBFDF** Drawer Fronts, Set of 3 | 1                | REALS422<br>16" Drawer Slides | 3                |
| REALS401<br>Lock w/ Key            | 1                | REALS425<br>Leveler           | 4                |

\*\*Denotes Color Code