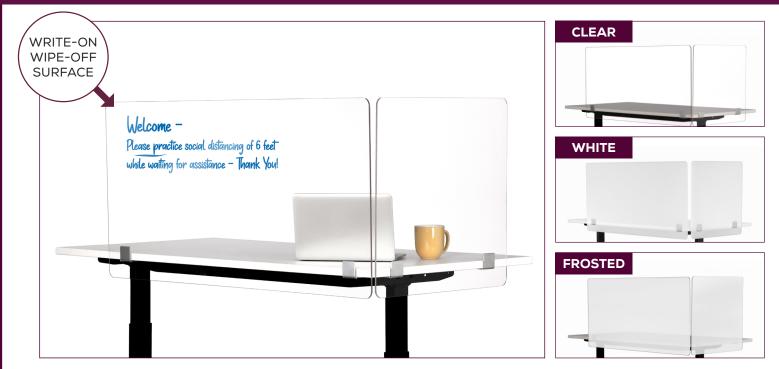

# DESKTOP PRIVACY & WELLNESS PANELS

Safco Products Clear, White or Frosted Desktop Privacy & Wellness Panels

#### 7515CL/WH/FR - 231/2W x 231/2H"

### 7516CL/WH/FR - 47½W x 23½H"

## 7517CL/WH/FR - 59½W x 23½H"

- Acrylic panels create physical barriers between people and workspaces to better support social distancing initiatives
- Helps reduce exposure to airborne droplets and moisture produced by sneezing, coughing and talking
- Opaque white panels enhance visual privacy when working with sensitive documents or private information
- Clear panels allow for positive and professional face-to-face interactions while helping limit physical contact
- Translucent frosted panels allow more light to pass than white panels while still providing a measure of visual privacy greater than that of clear panels
- Versatile design attaches to the worktop making it ideal for sitting-height as well as standing-height or adjustable-height tables, benches, desks and workstations
- Combine smaller and larger panels to create corner "L" shapes or three-sided coves for more isolated workstations
- Smooth, clean edges ensure a professional look and safer handling
- Panels made from 100% white, frosted or clear acrylic for easy, wipe-down cleaning and maintenance
- Sturdy powder-coated steel L-brackets mount with screws to the underside of the work surface (included with panel purchase)
- Designed for use on flat-edged surfaces with a thickness equal to or greater than 1"
- Perfect for use in small businesses, offices, reception areas, collaborative workspaces, retail stores, clinics and hospitals
- Designed and manufactured in the USA
- Each panel sold separately