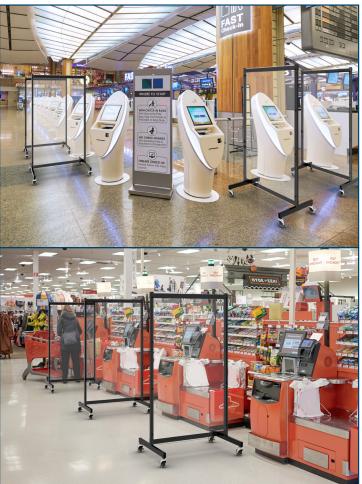

## MOBILE FULL-LENGTH ACRYLIC WELLNESS GUARD

## > 7567BL - Mobile Full-Length Acrylic Wellness Guard

- Transparent acrylic full-length screen creates a physical barrier between people while still allowing proper voice and visual interactions.
- Helps reduce exposure to droplets and moisture produced by sneezing, coughing and talking.
- Sturdy steel frame with a chip-resistant black powder coat finish helps ensure long-lasting durability in a variety of indoor environments.
- Four 3" casters two locking allow for quick and easy repositioning or relocation of the partition around retail and commercial settings.
- Sleek, economical design coordinates with any décor and offers easy cleaning and maintenance by simply wiping down.
- Assembly required.
- Assembled Dimensions: 38¼"W x 31¼"D x 68¼"H