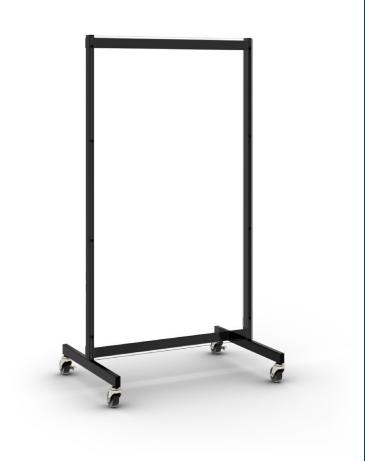

## MOBILE FULL-LENGTH ACRYLIC WELLNESS GUARD

## > 7567BL - Mobile Full-Length Acrylic Wellness Guard

- Transparent acrylic full-length screen creates a physical barrier between people while still allowing proper voice and visual interactions.
- Helps reduce exposure to droplets and moisture produced by sneezing, coughing and talking.
- Sturdy steel frame with a chip-resistant black powder coat finish helps ensure long-lasting durability in a variety of indoor environments.
- Four 3" casters two locking allow for quick and easy repositioning or relocation of the partition around retail and commercial settings.
- Sleek, economical design coordinates with any décor and offers easy cleaning and maintenance by simply wiping down.
- Assembly required.
- Assembled Dimensions: 38¼"W x 31¼"D x 68¼"H