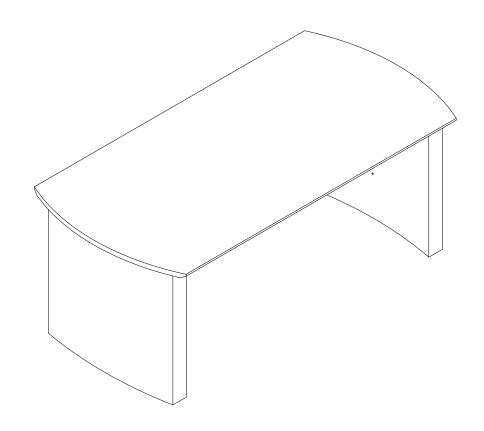

#### Medina<sup>™</sup> Series Desk - Height Adjustable Model No. MNDTHA72 / 63

#### PARTS LIST MNDTHA

| Name | Part          | Qty. |
|------|---------------|------|
| K    | Top w/ Frame  | 1    |
| L    | Modesty Panel | 1    |

| Name | Part        | Qty. |
|------|-------------|------|
| М    |             | 1    |
|      | Fixed Panel |      |

### PARTS LIST MNDHA

| Name | Part     | Qty. |
|------|----------|------|
|      | НВ       |      |
| 0    |          | 6    |
|      | Leveler  |      |
| P    | Left Leg | 1    |

| Name | Part      | Qty. |
|------|-----------|------|
| Q    | Right Leg | 1    |
|      | ABDBHAHB  | 1    |