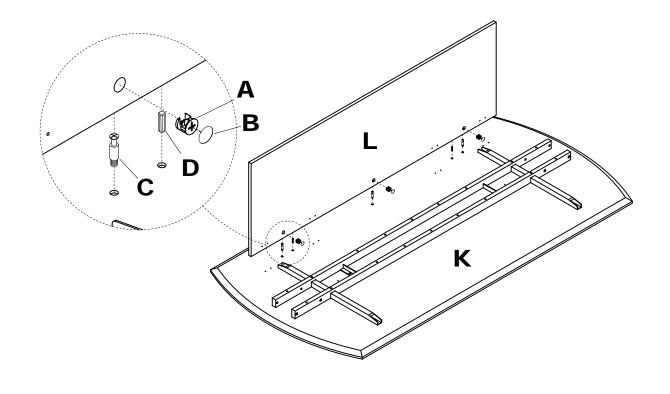

Place Top (K) upside down on a clean non-abrasive surface. Insert Wood Dowels (D) and Cam Locks (A) into the Modesty Panel (L). Install Cam Posts (C) into the Top (K). Attach Modesty Panel (L) to top by turning Cam Locks (A). Attach Stickers (B) over Cam Locks (A).