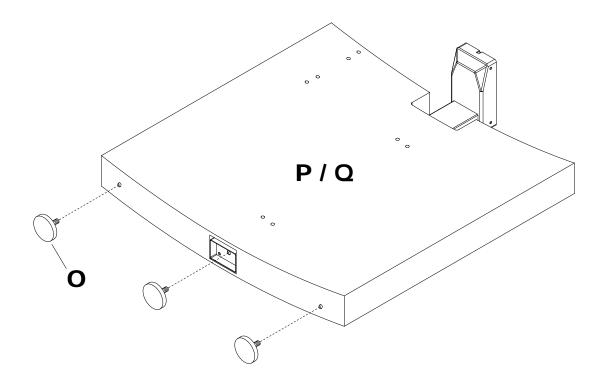

### PARTS LIST MNDHA

| Name | Part     | Qty. |
|------|----------|------|
|      | НВ       |      |
| 0    |          | 6    |
|      | Leveler  |      |
| P    | Left Leg | 1    |

| Name | Part      | Qty. |
|------|-----------|------|
| Q    | Right Leg | 1    |
|      | ABDBHAHB  | 1    |

1 install the Levelers (O) into the Legs (P and Q).

Insert Wood Dowels (D) and Cam Locks (A) into the Fixed Panel (M).
Install Cam Posts (C) into threaded inserts in Legs (P and Q).
Attach Fixed Panel (M) to Legs (P and Q) by turning Cam Locks (A). Attach Stickers (B) over Cams (A).