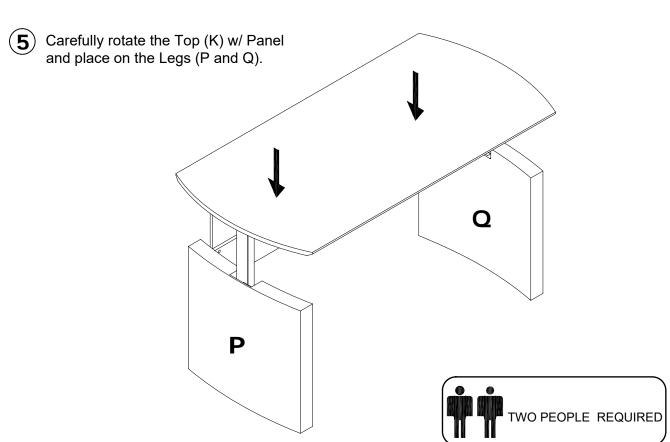

Place Top (K) upside down on a clean non-abrasive surface. Insert Wood Dowels (D) and Cam Locks (A) into the Modesty Panel (L). Install Cam Posts (C) into the Top (K). Attach Modesty Panel (L) to top by turning Cam Locks (A). Attach Stickers (B) over Cam Locks (A).