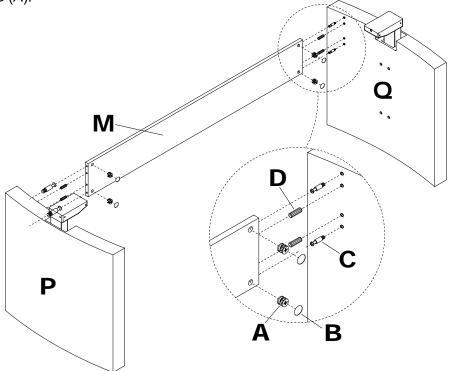

1 install the Levelers (O) into the Legs (P and Q).

Insert Wood Dowels (D) and Cam Locks (A) into the Fixed Panel (M).
Install Cam Posts (C) into threaded inserts in Legs (P and Q).
Attach Fixed Panel (M) to Legs (P and Q) by turning Cam Locks (A). Attach Stickers (B) over Cams (A).