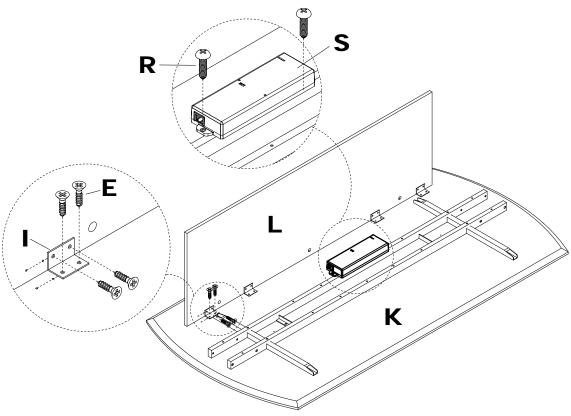

Place Top (K) upside down on a clean non-abrasive surface. Insert Wood Dowels (D) and Cam Locks (A) into the Modesty Panel (L). Install Cam Posts (C) into the Top (K). Attach Modesty Panel (L) to top by turning Cam Locks (A). Attach Stickers (B) over Cam Locks (A).

Install the Control Box (S) to Top (K) using Screws (R). Install the Bracket (I) to the Modesty Panel (L) and Top (K) using screws (E).

8 Connect Controller (W) into the correct port, and Motor Cables from Legs into Ports M1 and M2, in Control Box (S). Connect Power Cord (U) into Control Box (S). Plug Power Cord (U) into outlet and proceed with Controller Initialization on following page. W Motor Cables