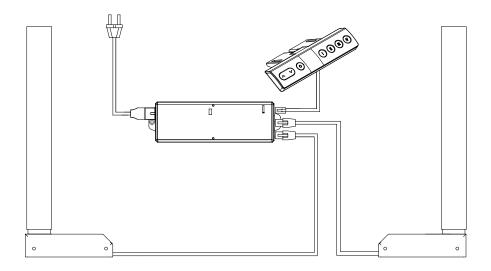

Install the Control Box (S) to Top (K) using Screws (R). Install the Bracket (I) to the Modesty Panel (L) and Top (K) using screws (E).

8 Connect Controller (W) into the correct port, and Motor Cables from Legs into Ports M1 and M2, in Control Box (S). Connect Power Cord (U) into Control Box (S). Plug Power Cord (U) into outlet and proceed with Controller Initialization on following page. W Motor Cables