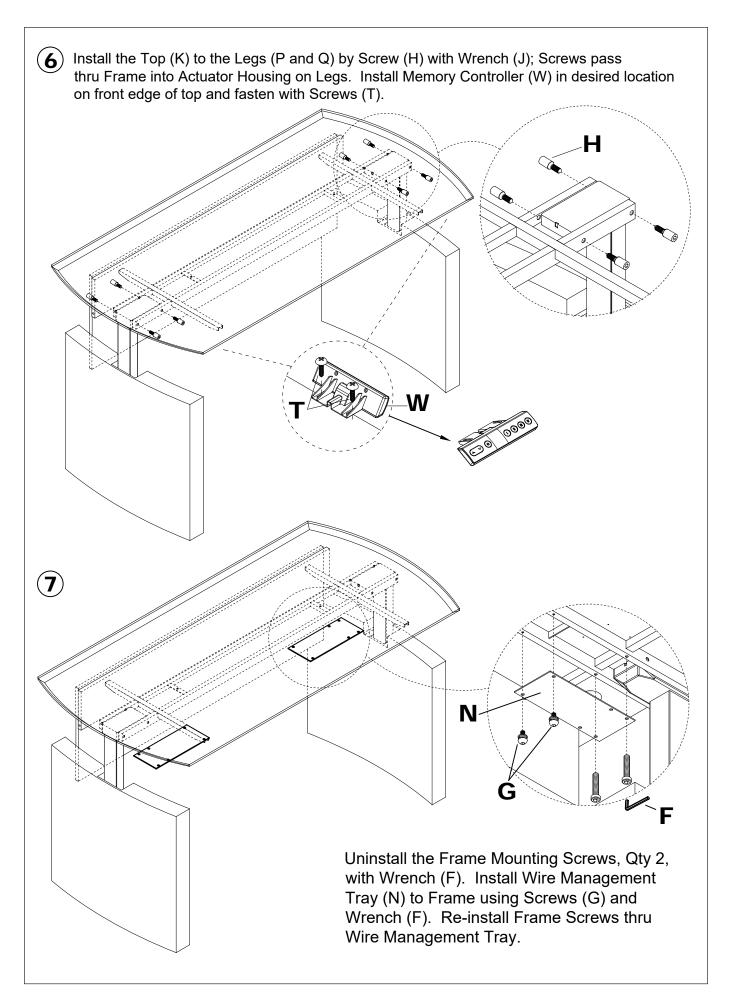

Install the Control Box (S) to Top (K) using Screws (R). Install the Bracket (I) to the Modesty Panel (L) and Top (K) using screws (E).

8 Connect Controller (W) into the correct port, and Motor Cables from Legs into Ports M1 and M2, in Control Box (S). Connect Power Cord (U) into Control Box (S). Plug Power Cord (U) into outlet and proceed with Controller Initialization on following page. W Motor Cables