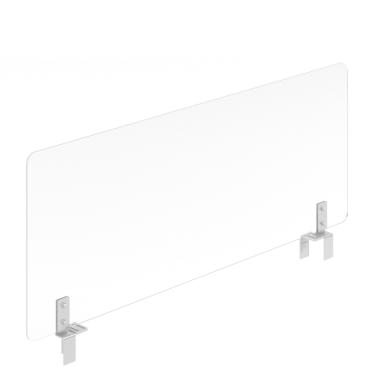

## ACRYLIC SINGLE SNEEZE GUARD CUBICLE PANEL EXTENDER

- ▶ 7523CL Acrylic Single Sneeze Guard Cubicle Panel Extender 35½" W x 18"H
- ▶ 7524CL Acrylic Single Sneeze Guard Cubicle Panel Extender 41½" W x 18"H
- ▶ 7525CL Acrylic Single Sneeze Guard Cubicle Panel Extender 47½" W x 18"H
  - · Help people stay healthy as they return to the office with this affordably priced, quick to ship and install sneeze guard cubicle panel extension.
  - Affordably priced acrylic cubicle panel extender that creates a physical barrier between people to better support wellness initiatives in openstyle workspaces.
  - Transparent to allow for clear visual and voice communication.
  - Screen attaches to the top of cubicle and other panel walls 2-3.5" thick.
  - Includes brackets and screws for quick and easy install; Simply slide the brackets open and close and tighten with a screw.
  - Ships within 48 hours for fast delivery and install.