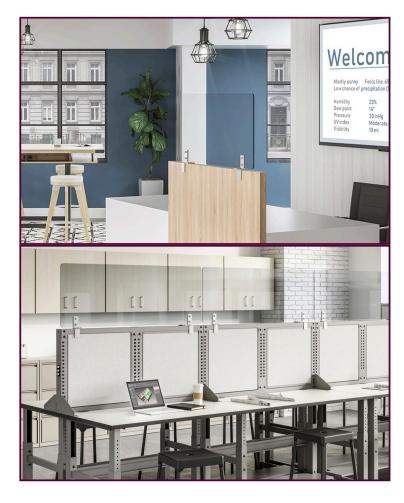

## ACRYLIC SINGLE SNEEZE GUARD CUBICLE PANEL EXTENDER

- ▶ 7523CL Acrylic Single Sneeze Guard Cubicle Panel Extender 35½" W x 18"H
- ▶ 7524CL Acrylic Single Sneeze Guard Cubicle Panel Extender 41½" W x 18"H
- ▶ 7525CL Acrylic Single Sneeze Guard Cubicle Panel Extender 47½" W x 18"H
  - · Help people stay healthy as they return to the office with this affordably priced, quick to ship and install sneeze guard cubicle panel extension.
  - Affordably priced acrylic cubicle panel extender that creates a physical barrier between people to better support wellness initiatives in openstyle workspaces.
  - Transparent to allow for clear visual and voice communication.
  - Screen attaches to the top of cubicle and other panel walls 2-3.5" thick.
  - Includes brackets and screws for quick and easy install; Simply slide the brackets open and close and tighten with a screw.
  - Ships within 48 hours for fast delivery and install.