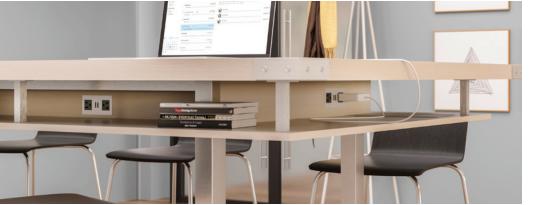

### Move Ideas Forward.

The way we work is ever-changing. Workdays are fluid. People and projects are in constant motion. Mirella supports the new workday with various-sized seated and standing-height tables that integrate technology to seamlessly blend comfort and convenience for groups of any size.

Floating worksurfaces and decorative residential-style hardware, combine with essential features, such as integrated power and versatile storage, for a flawless blend of form and function.

**Layout E** 1 Mirella 42" Round Table #MR42WAH. 3 Bandi Shell Stacking Chairs #4275WH. 2 Swivel Keg Stools #5050.