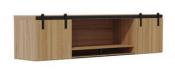

#### Safco Lounge Seating

Black Viny

Cognac Viny

Safco Lounge Seating Leg Kits

**Mirella™** Free Standing Credenza, BF/BF, BBB/BF, BBB/BBB

**Mirella**™ Low Wall Cabinet Glass Doors

**Mirella**<sup>™</sup> Low Wall Cabinet Wood Doors

Mirella™ Glass Door Display Cabinet

Mirella™ Wood Door Storage Cabinet

**Mirella**™ White Board

Mirella™ Lateral File

**Mirella**™ Storage Cabinet

**Mirella** Wall-Mounted Hutch with Glass Doors, available, 66", 72"