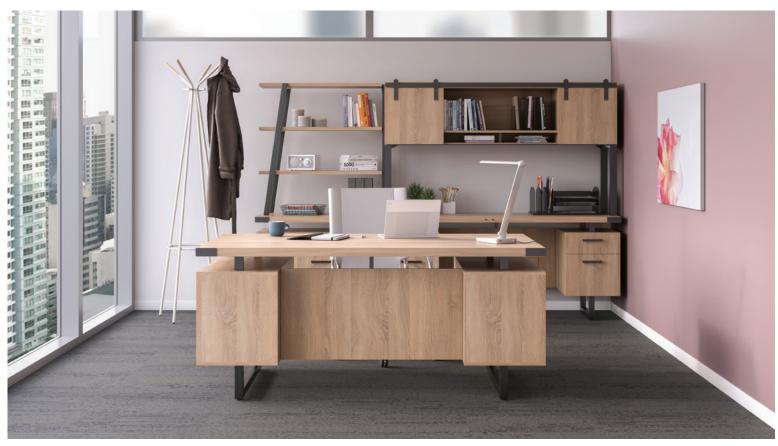

## Hardworking. Like You.

Workers that rely on privacy and focus still find the private office valuable. What has changed is the way these spaces are designed to support well-being, concentration, and impromptu meetings in an ever-shrinking footprint. Mirella's desk, tables, and storage elements transform static enclosed spaces into hardworking, multi-tasking areas.

**Layout A** 1 Mirella Freestanding Desk #MRDFF7236SDD. 1 Flaunt Manager Chair #3456WH. 1 Vamp LED Light #1001SL. 1 Wave Desk Accessory #3221.

**Layout B** 1 Mirella L-Shaped Desk #MRLBF6636.1 Mirella Low Wall Cabinet #MRLWCWDSDD.1 Mirella 5 Shelf Bookcase #MRBS5SDD.1 Vamp LED Light #1001SL.