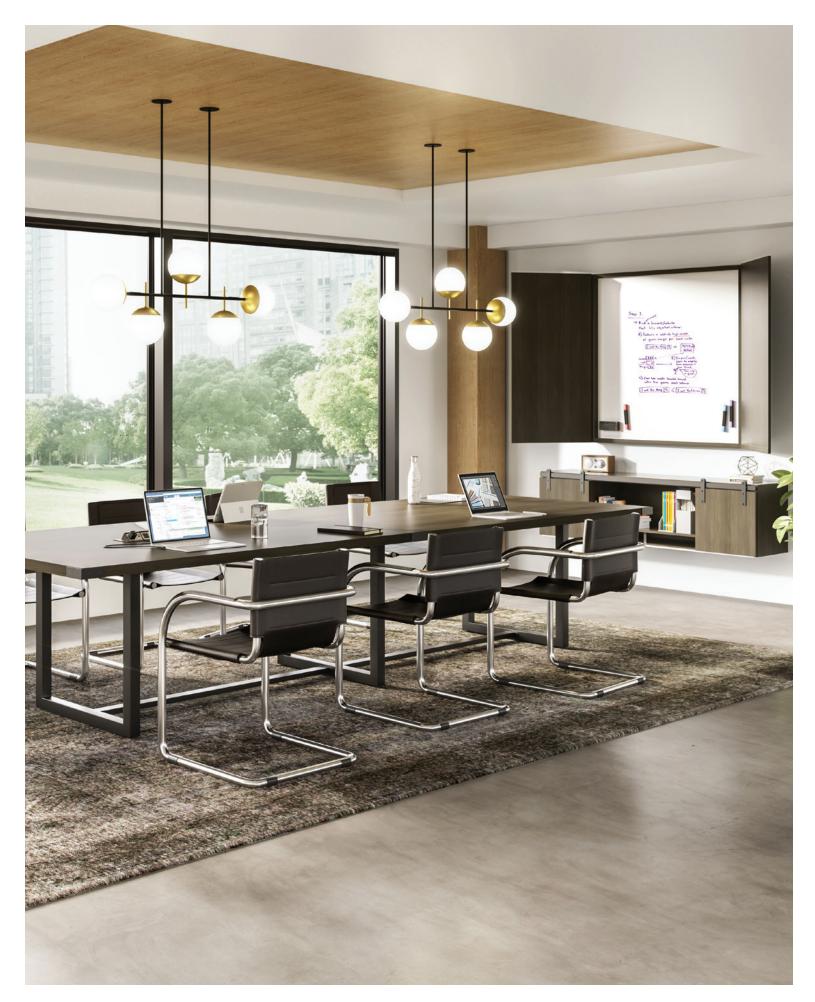

### Move Ideas Forward.

The way we work is ever-changing. Workdays are fluid. People and projects are in constant motion. Mirella supports the new workday with various-sized seated and standing-height tables that integrate technology to seamlessly blend comfort and convenience for groups of any size.

**Layout C** Mirella 12' Standing-Height Table #MRH12WAH. 9 Resi Bistro Stools #1715. 1 Family Coat Rack #4256BL.

**Layout D** 1 Mirella 12' Seated-Height Table #MRS12ST0. 1 Mirella Whiteboard #MRWBST0. 1 Mirella Wall-Mounted Hutch #MRHTWD72ST0. 8 Flaunt Guest Chairs #3457BL.