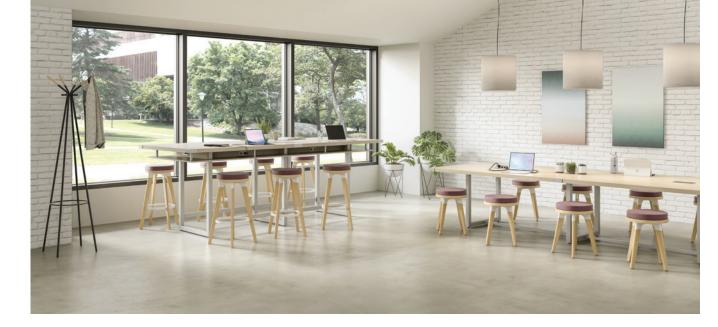

**Layout C** Mirella 12' Standing-Height Table #MRH12WAH. 9 Resi Bistro Stools #1715. 1 Family Coat Rack #4256BL.

**Layout D** 1 Mirella 12' Seated-Height Table #MRS12ST0. 1 Mirella Whiteboard #MRWBST0. 1 Mirella Wall-Mounted Hutch #MRHTWD72ST0. 8 Flaunt Guest Chairs #3457BL.