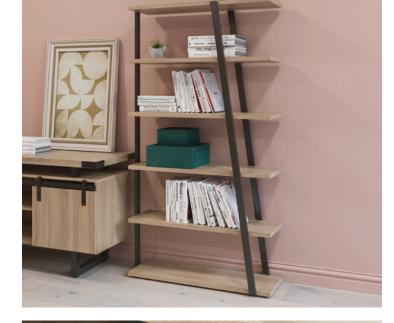

Mirella™ 5 Shelf Bookshelf

Mirella™ 3 Shelf Bookshelf

**Rumba**™ Screen Whiteboard

**Mirella**™ Wall-Mounted Hutch with Sliding Wood Doors, available, 66″, 72″

Mirella™ Hutch with Glass Doors, available, 66″, 72″