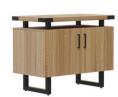

#### Safco Lounge Seating

Black Viny

Cognac Viny

Safco Lounge Seating Leg Kits

**Mirella™** Free Standing Credenza, BF/BF, BBB/BF, BBB/BBB

**Mirella**™ Low Wall Cabinet Glass Doors

**Mirella**<sup>™</sup> Low Wall Cabinet Wood Doors

Mirella™ Glass Door Display Cabinet

Mirella™ Wood Door Storage Cabinet

**Mirella**™ White Board

Mirella™ Lateral File

**Mirella**™ Storage Cabinet

**Mirella** Wall-Mounted Hutch with Glass Doors, available, 66", 72"