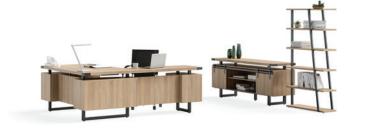

## Hardworking. Like You.

Workers that rely on privacy and focus still find the private office valuable. What has changed is the way these spaces are designed to support well-being, concentration, and impromptu meetings in an ever-shrinking footprint. Mirella's desk, tables, and storage elements transform static enclosed spaces into hardworking, multi-tasking areas.

**Layout A** 1 Mirella Freestanding Desk #MRDFF7236SDD. 1 Flaunt Manager Chair #3456WH. 1 Vamp LED Light #1001SL. 1 Wave Desk Accessory #3221.

**Layout B** 1 Mirella L-Shaped Desk #MRLBF6636.1 Mirella Low Wall Cabinet #MRLWCWDSDD.1 Mirella 5 Shelf Bookcase #MRBS5SDD.1 Vamp LED Light #1001SL.