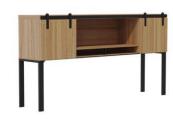

Mirella™ 5 Shelf Bookshelf

Mirella™ 3 Shelf Bookshelf

**Rumba**™ Screen Whiteboard

**Mirella**™ Wall-Mounted Hutch with Sliding Wood Doors, available, 66″, 72″

Mirella™ Hutch with Glass Doors, available, 66″, 72″