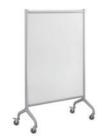

**Layout F** 1 Mirella 12' Seated-Height Table #MRS12SGY. 8 Flaunt Manager Chairs #3456WH. 2 Privacy Screens #7504CL. 1 Hook Head Coat Rack #4241BL.