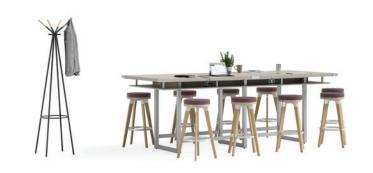

### Move Ideas Forward.

The way we work is ever-changing. Workdays are fluid. People and projects are in constant motion. Mirella supports the new workday with various-sized seated and standing-height tables that integrate technology to seamlessly blend comfort and convenience for groups of any size.

**Layout C** Mirella 12' Standing-Height Table #MRH12WAH. 9 Resi Bistro Stools #1715. 1 Family Coat Rack #4256BL.

**Layout D** 1 Mirella 12' Seated-Height Table #MRS12ST0. 1 Mirella Whiteboard #MRWBST0. 1 Mirella Wall-Mounted Hutch #MRHTWD72ST0. 8 Flaunt Guest Chairs #3457BL.