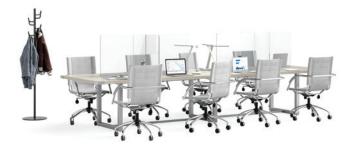

**Layout F** 1 Mirella 12' Seated-Height Table #MRS12SGY. 8 Flaunt Manager Chairs #3456WH. 2 Privacy Screens #7504CL. 1 Hook Head Coat Rack #4241BL.