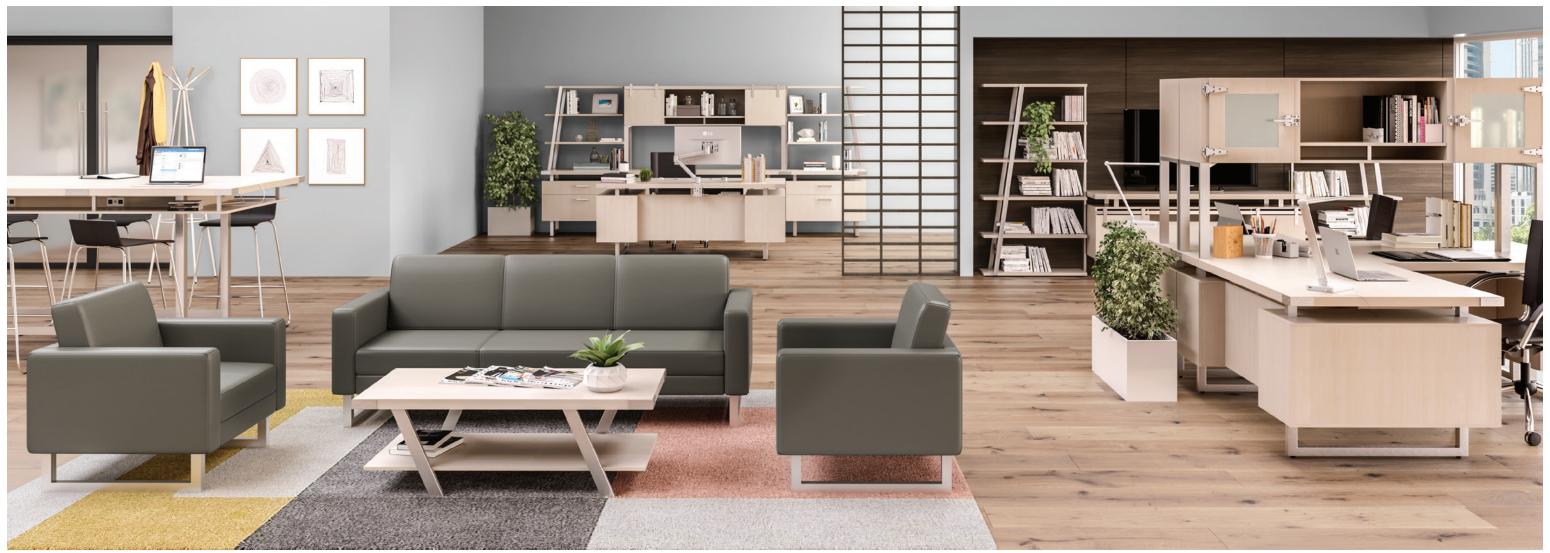

## Hardworking. Like You.

Workers that rely on privacy and focus still find the private office valuable. What has changed is the way these spaces are designed to support well-being, concentration, and impromptu meetings in an ever-shrinking footprint. Mirella's desk, tables, and storage elements transform static enclosed spaces into hardworking, multi-tasking areas.

**Mirella**<sup>™</sup> Hutch with Sliding Wood Doors, available, 66″, 72″

**Mirella**™ Lounge Sofa

**Mirella**™ Lounge Settee

**Mirella**™ Lounge Chair