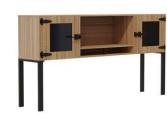

Mirella™ Glass Door Display Cabinet

Mirella™ Wood Door Storage Cabinet

**Mirella**™ White Board

Mirella™ Lateral File

**Mirella**™ Storage Cabinet

**Mirella** Wall-Mounted Hutch with Glass Doors, available, 66", 72"