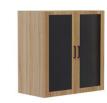

#### Safco Lounge Seating

Black Viny

Cognac Viny

Safco Lounge Seating Leg Kits

**Mirella™** Free Standing Credenza, BF/BF, BBB/BF, BBB/BBB

**Mirella**™ Low Wall Cabinet Glass Doors

**Mirella**<sup>™</sup> Low Wall Cabinet Wood Doors

Mirella™ Glass Door Display Cabinet

Mirella™ Wood Door Storage Cabinet

**Mirella**™ White Board

Mirella™ Lateral File

**Mirella**™ Storage Cabinet

**Mirella** Wall-Mounted Hutch with Glass Doors, available, 66", 72"