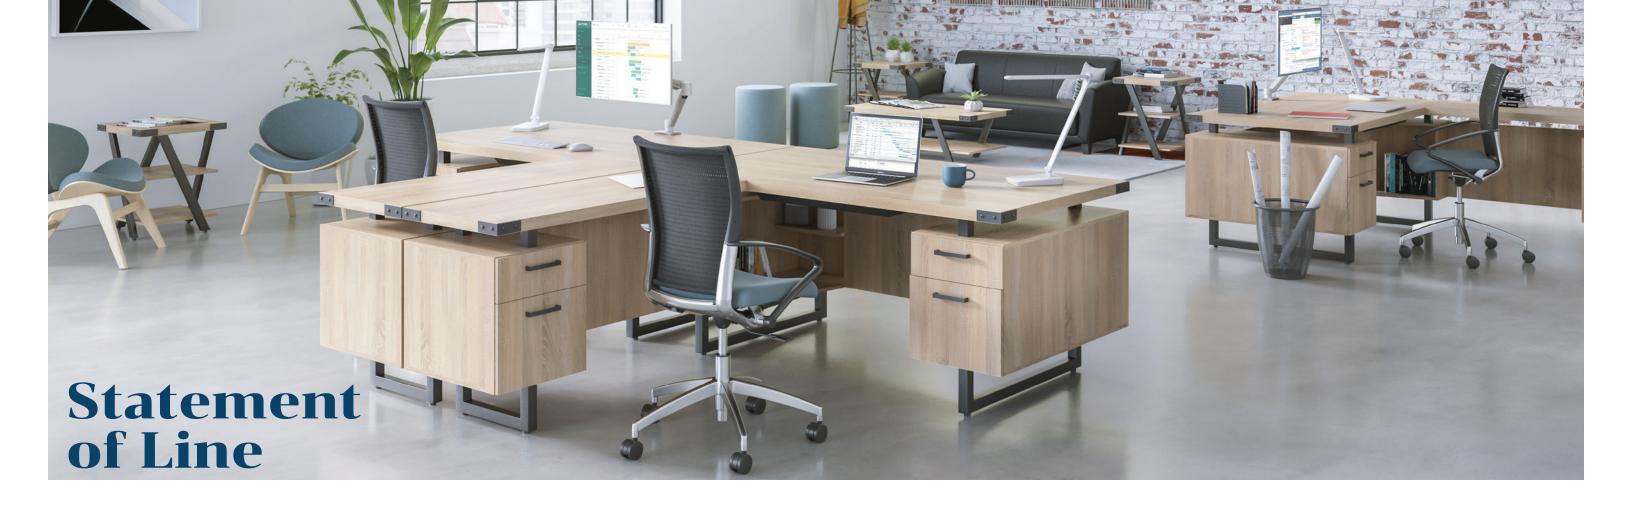

# **Inspiring Details.**

Mirella™ Reception Desk with Glass Countertop

**Mirella**™ Free Standing Desk, available BF/BF, BBB/BF, BBB/BBB

**Mirella**™ U-Shaped Configuration Desk, available BF/BF, BBB/BF,

Mirella™ L-Shaped Configuration Desk, available BF/BF, BBB/BF,

Mirella™ Conference Table, Sitting-Height, available 8', 10', 12', 14', 16'

**Mirella**<sup>™</sup> Conference Table, Standing-Height, available 8', 10', 12', 14', 16'