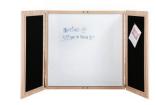

Mirella™ Glass Door Display Cabinet

Mirella™ Wood Door Storage Cabinet

**Mirella**™ White Board

Mirella™ Lateral File

**Mirella**™ Storage Cabinet

**Mirella** Wall-Mounted Hutch with Glass Doors, available, 66", 72"

Mirella™ 5 Shelf Bookshelf

Mirella™ 3 Shelf Bookshelf

**Rumba**™ Screen Whiteboard

**Mirella**™ Wall-Mounted Hutch with Sliding Wood Doors, available, 66″, 72″

Mirella™ Hutch with Glass Doors, available, 66″, 72″