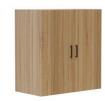

#### Safco Lounge Seating

Black Viny

Cognac Viny

Safco Lounge Seating Leg Kits

**Mirella™** Free Standing Credenza, BF/BF, BBB/BF, BBB/BBB

**Mirella**™ Low Wall Cabinet Glass Doors

**Mirella**<sup>™</sup> Low Wall Cabinet Wood Doors

Mirella™ Glass Door Display Cabinet

Mirella™ Wood Door Storage Cabinet

**Mirella**™ White Board

Mirella™ Lateral File

**Mirella**™ Storage Cabinet

**Mirella** Wall-Mounted Hutch with Glass Doors, available, 66", 72"