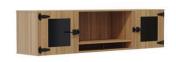

Mirella™ Glass Door Display Cabinet

Mirella™ Wood Door Storage Cabinet

**Mirella**™ White Board

Mirella™ Lateral File

**Mirella**™ Storage Cabinet

**Mirella** Wall-Mounted Hutch with Glass Doors, available, 66", 72"

Mirella™ 5 Shelf Bookshelf

Mirella™ 3 Shelf Bookshelf

**Rumba**™ Screen Whiteboard

**Mirella**™ Wall-Mounted Hutch with Sliding Wood Doors, available, 66″, 72″

Mirella™ Hutch with Glass Doors, available, 66″, 72″