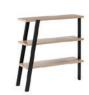

Mirella™ 5 Shelf Bookshelf

Mirella™ 3 Shelf Bookshelf

**Rumba**™ Screen Whiteboard

**Mirella**™ Wall-Mounted Hutch with Sliding Wood Doors, available, 66″, 72″

Mirella™ Hutch with Glass Doors, available, 66″, 72″