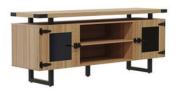

# **Inspiring Details.**

Mirella™ Reception Desk with Glass Countertop

**Mirella**™ Free Standing Desk, available BF/BF, BBB/BF, BBB/BBB

**Mirella**™ U-Shaped Configuration Desk, available BF/BF, BBB/BF,

Mirella™ L-Shaped Configuration Desk, available BF/BF, BBB/BF,

Mirella™ Conference Table, Sitting-Height, available 8', 10', 12', 14', 16'

**Mirella**<sup>™</sup> Conference Table, Standing-Height, available 8', 10', 12', 14', 16'