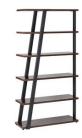

Mirella™ 5 Shelf Bookshelf

Mirella™ 3 Shelf Bookshelf

**Rumba**™ Screen Whiteboard

**Mirella**™ Wall-Mounted Hutch with Sliding Wood Doors, available, 66″, 72″

Mirella™ Hutch with Glass Doors, available, 66″, 72″