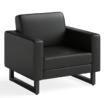

**Mirella**<sup>™</sup> Hutch with Sliding Wood Doors, available, 66″, 72″

**Mirella**™ Lounge Sofa

**Mirella**™ Lounge Settee

**Mirella**™ Lounge Chair