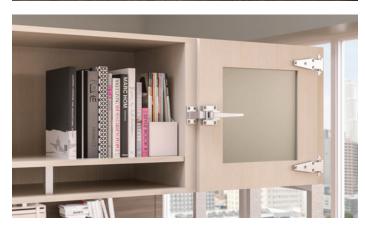

Mirella™ Glass Door Display Cabinet

Mirella™ Wood Door Storage Cabinet

**Mirella**™ White Board

Mirella™ Lateral File

**Mirella**™ Storage Cabinet

**Mirella** Wall-Mounted Hutch with Glass Doors, available, 66", 72"

Mirella™ 5 Shelf Bookshelf

Mirella™ 3 Shelf Bookshelf

**Rumba**™ Screen Whiteboard

**Mirella**™ Wall-Mounted Hutch with Sliding Wood Doors, available, 66″, 72″

Mirella™ Hutch with Glass Doors, available, 66″, 72″