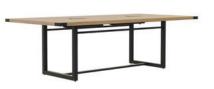

Mirella™ L-Shaped Configuration Desk, available BF/BF, BBB/BF,

Mirella™ Conference Table, Sitting-Height, available 8', 10', 12', 14', 16'

**Mirella**<sup>™</sup> Conference Table, Standing-Height, available 8', 10', 12', 14', 16'

Mirella<sup>™</sup> Conference Table, available 42", 48"

Mirella™ End Table

Mirella™ Coffee Table