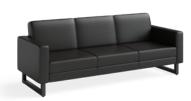

**Mirella**<sup>™</sup> Hutch with Sliding Wood Doors, available, 66″, 72″

**Mirella**™ Lounge Sofa

**Mirella**™ Lounge Settee

**Mirella**™ Lounge Chair