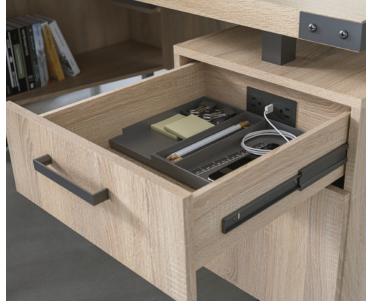

Floating worksurfaces and decorative residential-style hardware, combine with essential features, such as integrated power and versatile storage, for a flawless blend of form and function.

**Layout E** 1 Mirella 42" Round Table #MR42WAH. 3 Bandi Shell Stacking Chairs #4275WH. 2 Swivel Keg Stools #5050.

## **Statement** of Line

**Power Module -** 2 Power Outlets, 1 Data Outlet, USB Power

**Power Module -** Power Module with 2 Power and 2 USB Outlets, 1 Daisy Chain

Safco® AN LDI COMPANY

9300 West Research Center Road, Minneapolis, MN 55428 Customer Service Phone 888-971-6225 Fax 763-971-1525 Locations in Minneapolis, MN/Headquarters, Atlanta, GA, Riverside, CA, Milford, IA and Norfolk, VA ©2021 Safco Products Company. All Rights Reserved. SAFCOPRODUCTS.COM