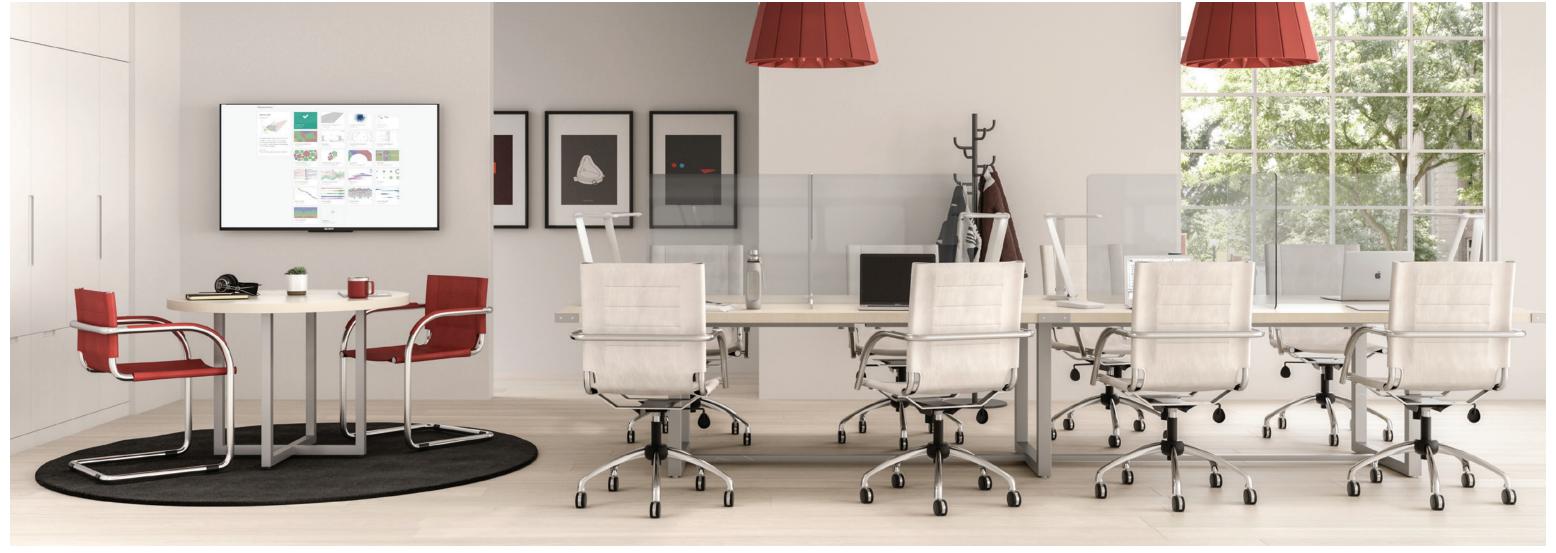

### Move Ideas Forward.

The way we work is ever-changing. Workdays are fluid. People and projects are in constant motion. Mirella supports the new workday with various-sized seated and standing-height tables that integrate technology to seamlessly blend comfort and convenience for groups of any size.

**Layout C** Mirella 12' Standing-Height Table #MRH12WAH. 9 Resi Bistro Stools #1715. 1 Family Coat Rack #4256BL.

**Layout D** 1 Mirella 12' Seated-Height Table #MRS12ST0. 1 Mirella Whiteboard #MRWBST0. 1 Mirella Wall-Mounted Hutch #MRHTWD72ST0. 8 Flaunt Guest Chairs #3457BL.