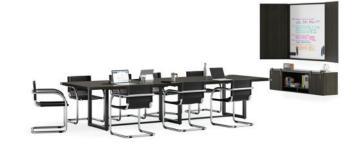

**Layout C** Mirella 12' Standing-Height Table #MRH12WAH. 9 Resi Bistro Stools #1715. 1 Family Coat Rack #4256BL.

**Layout D** 1 Mirella 12' Seated-Height Table #MRS12ST0. 1 Mirella Whiteboard #MRWBST0. 1 Mirella Wall-Mounted Hutch #MRHTWD72ST0. 8 Flaunt Guest Chairs #3457BL.