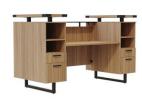

# **Inspiring Details.**

Mirella™ Reception Desk with Glass Countertop

**Mirella**™ Free Standing Desk, available BF/BF, BBB/BF, BBB/BBB

**Mirella**™ U-Shaped Configuration Desk, available BF/BF, BBB/BF,

Mirella™ L-Shaped Configuration Desk, available BF/BF, BBB/BF,

Mirella™ Conference Table, Sitting-Height, available 8', 10', 12', 14', 16'

**Mirella**<sup>™</sup> Conference Table, Standing-Height, available 8', 10', 12', 14', 16'

Mirella<sup>™</sup> Conference Table, available 42", 48"

Mirella™ End Table

Mirella™ Coffee Table