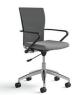

### Task Chair

Black + Aluminum 23½"W x 36½" - 40¼" H x 22"D

**White + Aluminum** 23½"W x 36½" - 40¼" H x 22"D