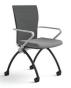

## Nesting Chairs without Arms

Black + Chrome Chair 20"W x 36½"H x 22" D

Black + Silver Powdercoat Chair 20"W x 36½"H x 22" D

Black + Black Powdercoat Chair 20"W x 361/2"H x 22" D

White + Chrome Chair 20"W x 36½"H x 22" D

White + Silver Powdercoat Chair 20"W x 36½"H x 22" D

White + Black Powdercoat Chair 20"W x 361/2"H x 22" D