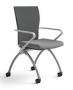

## Nesting Chairs without Arms

Black + Chrome Chair 20"W x 36½"H x 22" D

Black + Silver Powdercoat Chair 20"W x 36½"H x 22" D

Black + Black Powdercoat Chair 20"W x 361/2"H x 22" D

White + Chrome Chair 20"W x 36½"H x 22" D

White + Silver Powdercoat Chair 20"W x 36½"H x 22" D

White + Black Powdercoat Chair 20"W x 361/2"H x 22" D