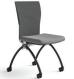

## Nesting Chairs without Arms

Black + Chrome Chair 20"W x 36½"H x 22" D

Black + Silver Powdercoat Chair 20"W x 36½"H x 22" D

Black + Black Powdercoat Chair 20"W x 361/2"H x 22" D

White + Chrome Chair 20"W x 36½"H x 22" D