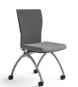

#### Nesting Chairs with Arms

Black + Chrome Chair 23"W x 361/2"H x 22" D

Silver Powdercoat Chair 23"W x 361/2"H x 22" D

Black +
Black Powdercoat
Chair 23"W x 36½"H x 22" D

White + Chrome Chair 23"W x 361/2"H x 22" D