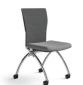

## Nesting Chairs without Arms

Black + Chrome Chair 20"W x 36½"H x 22" D

Black + Silver Powdercoat Chair 20"W x 36½"H x 22" D

Black + Black Powdercoat Chair 20"W x 361/2"H x 22" D

White + Chrome Chair 20"W x 36½"H x 22" D