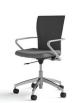

### Task Chair

Black + Aluminum 23½"W x 36½" - 40¼" H x 22"D

**White + Aluminum** 23½"W x 36½" - 40¼" H x 22"D