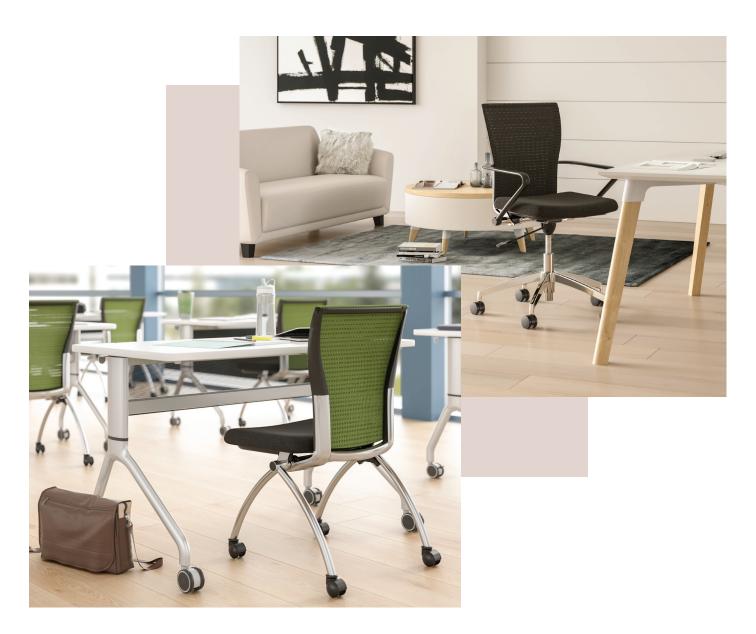

# Versatile. Smart. Seating.

Valoré seating offers elegance and versatility for a variety of collaboration spaces and solo work. Ideal for conference rooms, training spaces, teaming areas, and even individual work zones, Valoré's reclining-back comfort extends to its full family of task chairs and multipurpose seating to support a variety of work postures.

## **An Everywhere Solution**

Designed to complement any contemporary office environment, Valoré seating provides a stylish and practical solution for a wide variety of spaces. Valoré offers the ultimate comfort for short-term and long-term use, while smart nesting capabilities allow for easy storage in compact areas.

#### Nesting Chairs with Arms

Black + Chrome Chair 23"W x 361/2"H x 22" D

Silver Powdercoat Chair 23"W x 361/2"H x 22" D

Black +
Black Powdercoat
Chair 23"W x 36½"H x 22" D

White + Chrome Chair 23"W x 361/2"H x 22" D

## Nesting Chairs without Arms

Black + Chrome Chair 20"W x 36½"H x 22" D

Black + Silver Powdercoat Chair 20"W x 36½"H x 22" D

Black + Black Powdercoat Chair 20"W x 361/2"H x 22" D

White + Chrome Chair 20"W x 36½"H x 22" D

### Task Chair

Black + Aluminum 23½"W x 36½" - 40¼" H x 22"D

**White + Aluminum** 23½"W x 36½" - 40¼" H x 22"D