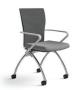

#### Nesting Chairs with Arms

Black + Chrome Chair 23"W x 361/2"H x 22" D

Silver Powdercoat Chair 23"W x 361/2"H x 22" D

Black +
Black Powdercoat
Chair 23"W x 36½"H x 22" D

White + Chrome Chair 23"W x 361/2"H x 22" D

White + Silver Powdercoat Chair 23"W x 361/2"H x 22" D

White +
Black Powdercoat
Chair 23"W x 361/2"H x 22" D