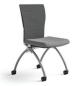

#### Nesting Chairs with Arms

Black + Chrome Chair 23"W x 361/2"H x 22" D

Silver Powdercoat Chair 23"W x 361/2"H x 22" D

Black +
Black Powdercoat
Chair 23"W x 36½"H x 22" D

White + Chrome Chair 23"W x 361/2"H x 22" D

White + Silver Powdercoat Chair 23"W x 361/2"H x 22" D

White +
Black Powdercoat
Chair 23"W x 361/2"H x 22" D