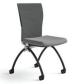

## Nesting Chairs without Arms

Black + Chrome Chair 20"W x 36½"H x 22" D

Black + Silver Powdercoat Chair 20"W x 36½"H x 22" D

Black + Black Powdercoat Chair 20"W x 361/2"H x 22" D

White + Chrome Chair 20"W x 36½"H x 22" D

White + Silver Powdercoat Chair 20"W x 36½"H x 22" D

White + Black Powdercoat Chair 20"W x 361/2"H x 22" D