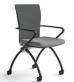

#### Nesting Chairs with Arms

Black + Chrome Chair 23"W x 361/2"H x 22" D

Silver Powdercoat Chair 23"W x 361/2"H x 22" D

Black +
Black Powdercoat
Chair 23"W x 36½"H x 22" D

White + Chrome Chair 23"W x 361/2"H x 22" D

White + Silver Powdercoat Chair 23"W x 361/2"H x 22" D

White +
Black Powdercoat
Chair 23"W x 361/2"H x 22" D