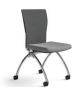

#### Nesting Chairs with Arms

Black + Chrome Chair 23"W x 361/2"H x 22" D

Silver Powdercoat Chair 23"W x 361/2"H x 22" D

Black +
Black Powdercoat
Chair 23"W x 36½"H x 22" D

White + Chrome Chair 23"W x 361/2"H x 22" D