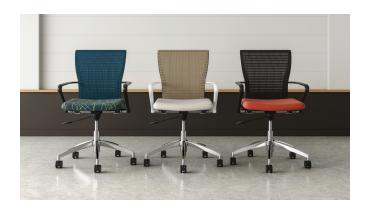

### Task Chair

Black + Aluminum 23½"W x 36½" - 40¼" H x 22"D

**White + Aluminum** 23½"W x 36½" - 40¼" H x 22"D

#### **Mesh Back Colors**

Onyx

Grey

Blue

Tan

Black Silver

Red