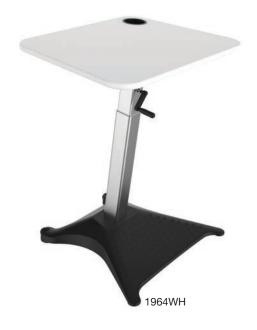

## BRIO<sup>™</sup> STANDING DESK

YOUR SEARCH FOR "THE ONE" IS OVER

Brio<sup>™</sup> is a real stand-up desk. You know, the kind of desk you want to bring home to your parents. The kind of desk you want to introduce to all of your friends and co-workers. An ergonomic foot ramp and adjustable height encourages you to change positions to help easily create a more active workday, because this desk just wants the best for you. Plus, its design is easy on the eyes, so you'll be proud to flaunt your new desk around the office, which you can do thanks to Brio's wheels and convenient tip-and-pull handle. It might just be love at first sight.

## PRODUCT SPECS & FEATURES

- Designed to help promote a more active working environment
- Height-adjustable from 331/4 473/4"
- Hidden wheels for easy mobility; Wheels allow workers to move the desk to wherever they want for increase flexibility while working
- · Elevated aesthetics to fit any office environment

PRICE: \$720.00 | 30W x 241/2D x 331/4-473/4H"