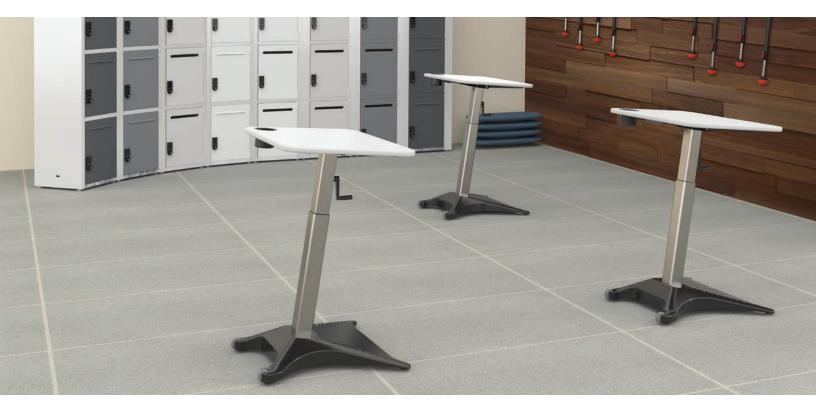

## BRIO<sup>™</sup> STANDING DESK

YOUR SEARCH FOR "THE ONE" IS OVER

Brio<sup>™</sup> is a real stand-up desk. You know, the kind of desk you want to bring home to your parents. The kind of desk you want to introduce to all of your friends and co-workers. An ergonomic foot ramp and adjustable height encourages you to change positions to help easily create a more active workday, because this desk just wants the best for you. Plus, its design is easy on the eyes, so you'll be proud to flaunt your new desk around the office, which you can do thanks to Brio's wheels and convenient tip-and-pull handle. It might just be love at first sight.

## PRODUCT SPECS & FEATURES

- Designed to help promote a more active working environment
- Height-adjustable from 331/4 473/4"
- Hidden wheels for easy mobility; Wheels allow workers to move the desk to wherever they want for increase flexibility while working
- · Elevated aesthetics to fit any office environment

PRICE: \$720.00 | 30W x 241/2D x 331/4-473/4H"

## APPLICATIONS

- Personal workspaces
- Small or home offices
- Training spaces

Part of the Active Collection line; The Active Collection products are designed to promote active movement throughout the day and engage major muscle groups to help combat the negative effects of inactivity in many workplaces.