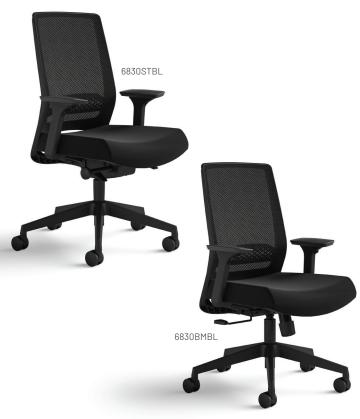

## **DELUXE TASK CHAIR**

- side tilt tension knob for convenient adjustment
- seat slide depth adjustment up to 2" for a fine-tuned fit
- synchro-tilt recline

## MESH BACK

BLACK (BL)

## FABRIC SEAT

BLACK (BL)

| Model    | Description                  | Seat Height | Seat W x D | Back W x H | Overall W x D x H   | Ship Weight |
|----------|------------------------------|-------------|------------|------------|---------------------|-------------|
| 6830STBL | Deluxe Task Chair, Mesh Back | 18 - 22"    | 18 x 18"   | 17½ × 18½" | 25 x 25 x 34½ - 38" | 76 lbs      |
| 6830BMBL | Basic Task Chair, Mesh Back  | 18 - 22"    | 18 x 18"   | 17½ × 18½" | 25 x 25 x 34½ - 38" | 76 lbs      |