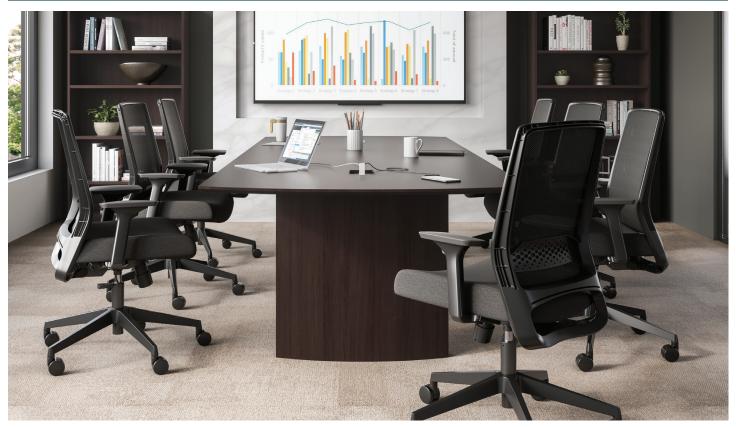

# MEDINA™ TASK CHAIRS

- adjustable lumbar and armrests for customizable support
- breathable mesh back combined with upholstered seat for all-day comfort
- 5-star base with pneumatic seat height adjustment from 18"-22"
- supports up to 300 pounds
- easy, tool-less assembly with the use of only 3 hand wheel knobs
- meets rigid ISTA6A shipping standards to ensure chair arrives undamaged
- explore the full Medina family of seating from private office to conference room

## **DELUXE TASK CHAIR**

- side tilt tension knob for convenient adjustment
- seat slide depth adjustment up to 2" for a fine-tuned fit
- synchro-tilt recline