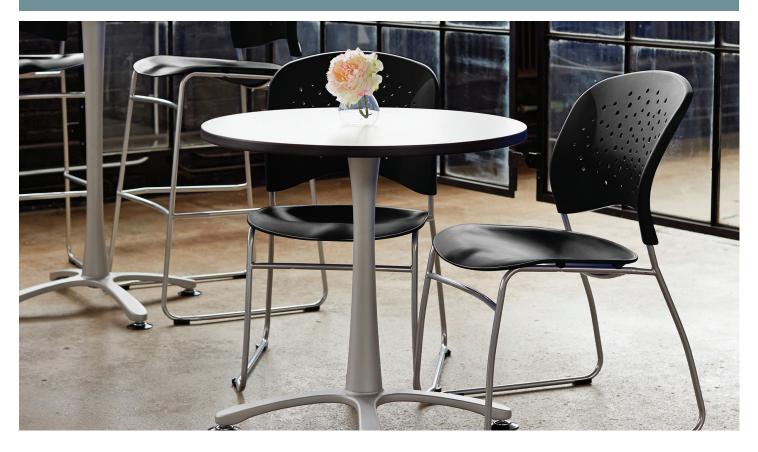

## **REVE™ GUEST CHAIRS**

- straight leg chairs stack up to 6 high
- sled base chairs stack up to 18 high on the 4190 cart, or 5 high on the floor
- straight leg chair with glides
- sled base chair with ganging connector glides
- stylish plastic back and seat available in Black, Green, Blue or Latte
- 6805 is only available in Black, Blue and Latte
- The full Reve seating collection may be viewed at the Reve landing page or in the Reve Seating brochure