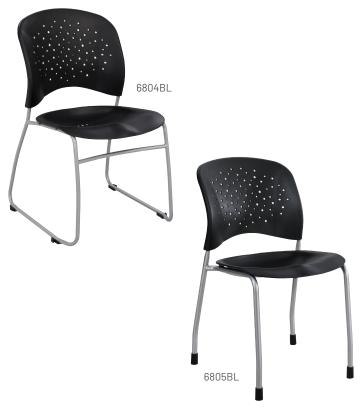

## **REVE™ GUEST CHAIRS**

- straight leg chairs stack up to 6 high
- sled base chairs stack up to 18 high on the 4190 cart, or 5 high on the floor
- straight leg chair with glides
- sled base chair with ganging connector glides
- stylish plastic back and seat available in Black, Green, Blue or Latte
- 6805 is only available in Black, Blue and Latte
- The full Reve seating collection may be viewed at the Reve landing page or in the Reve Seating brochure

## PLASTIC OPTIONS BLACK GREEN BLUE LATTE

(GN)

| Model | Description                     | Seat Height | Seat W x D | Back W x H                            | Overall W x D x H                           | Ship Weight |
|-------|---------------------------------|-------------|------------|---------------------------------------|---------------------------------------------|-------------|
| 6804  | Sled Base Guest Chair, 2 ea.    | 18"         | 18½ x 17"  | 18 x 13 <sup>3</sup> / <sub>4</sub> " | 19 <sup>3</sup> / <sub>4</sub> x 23½ x 33½" | 25 lbs      |
| 6805  | Straight Leg Guest Chair, 2 ea. | 181⁄2″      | 18½ x 17"  | 18 x 13 <sup>3</sup> / <sub>4</sub> " | 19 x 24½ x 33½"                             | 26 lbs      |