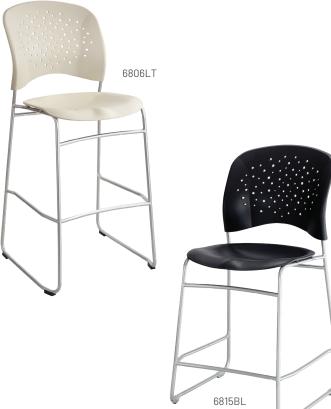

## REVE<sup>™</sup> BISTRO & COUNTER-HEIGHT CHAIRS

- steel powder coat frame with Silver finish
- ganging connector glides
- stylish plastic back and seat available in Black, Green, Blue or Latte
- 6815 is only available in Black
- rated up to 250 lbs
- available to ship within 48 hours
- The full Reve seating collection may be viewed at the Reve landing page or in the Reve Seating brochure

| Model | Description                    | Seat Height | Seat W x D | Back W x H | Overall W x D x H | Ship Weight |
|-------|--------------------------------|-------------|------------|------------|-------------------|-------------|
| 6806  | Bistro-Height Sled Base Chair  | 31″         | 18½ x 17″  | 18 x 13¾″  | 19¾ x 23½ x 47½"  | 21 lbs      |
| 6815  | Counter-Height Sled Base Chair | 25½″        | 18½ x 17″  | 18 x 13¾″  | 19¾ x 23½ x 42½"  | 20 lbs      |