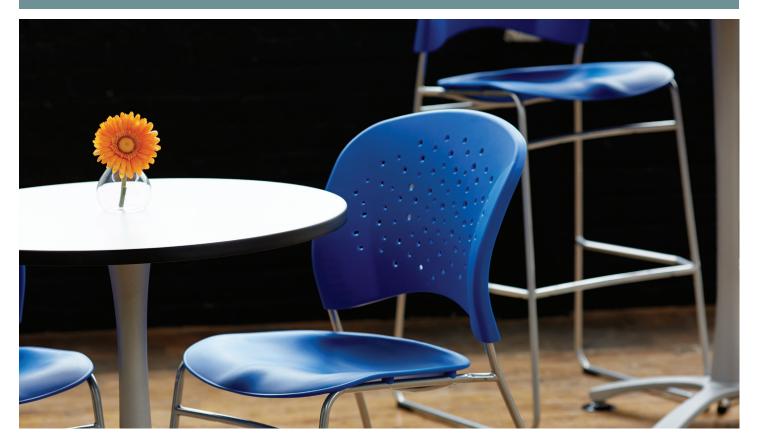

## REVE<sup>™</sup> BISTRO & COUNTER-HEIGHT CHAIRS

- steel powder coat frame with Silver finish
- ganging connector glides
- stylish plastic back and seat available in Black, Green, Blue or Latte
- 6815 is only available in Black
- rated up to 250 lbs
- available to ship within 48 hours
- The full Reve seating collection may be viewed at the Reve landing page or in the Reve Seating brochure