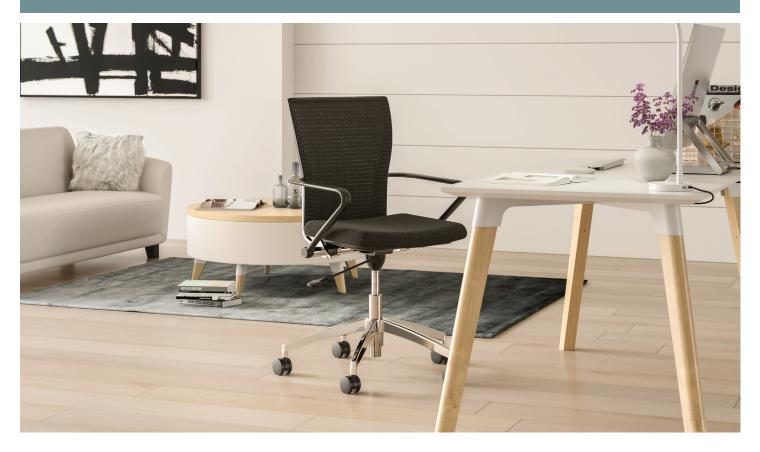

## **VALORÉ® TASK CHAIRS**

- high-back design features a gentle recline for optimal comfort
- built with a stylish chrome frame to coordinate with any contemporary décor
- breathable mesh back available in Black, Silver or Red
- comfortable seat available in Origin Jet fabric
- mobile on dual-hooded casters for easy reconfiguration of space as needed
- 5-Star, 27" aluminum base
- 300 lb. weight capacity
- to see the full Valore offering visit the Valore landing page or see the Valore brochure