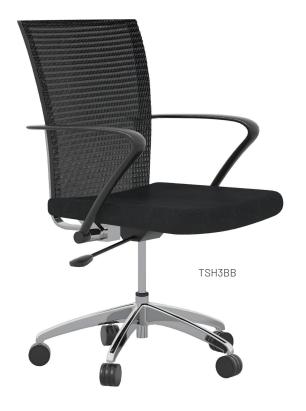

## **VALORÉ® TASK CHAIRS**

- high-back design features a gentle recline for optimal comfort
- built with a stylish chrome frame to coordinate with any contemporary décor
- breathable mesh back available in Black, Silver or Red
- comfortable seat available in Origin Jet fabric
- mobile on dual-hooded casters for easy reconfiguration of space as needed
- 5-Star, 27" aluminum base
- 300 lb. weight capacity
- to see the full Valore offering visit the Valore landing page or see the Valore brochure

## MESH OPTIONS

BLACK (BB)

SILVER (BS)

RED

 Model
 Description
 Seat Height
 Seat W x D
 Back W x H
 Overall W x D x H
 Ship Weight

 TSH3
 Height-Adjustable Task Chair
 18½ - 22½"
 23½ x 20½"
 22½ x 36½"
 23½ x 20½ x 36½ - 40½"
 33 lbs