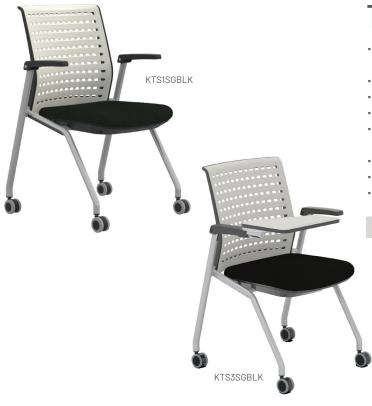

## THESIS™ STATIC BACK CHAIRS

- stacking and nesting chair perfect for meetings, training, conference, classroom and more
- seat flips up for compact nesting and movement
- 7" between chairs when nested
- standard with Gray frame and Gray all-purpose soft casters
- static back features simple design, light Gray poly backrest for contoured support
- arms flip up out of the way
- ships 2 per carton
- $\bullet$  to see the full Thesis offering view the Thesis section of the Safco pricer

## PLASTIC OPTIONS

GRAY (SG)

| Model     | Description                          | Seat Height | Seat W x D     | Back W x H  | Overall W x D x H   | Ship Weight |
|-----------|--------------------------------------|-------------|----------------|-------------|---------------------|-------------|
| KTS1SGBLK | Static Back Chair with Arms, 2 ea.   | 18"         | 181/4 x 171/2" | 181/4 x 15" | 22½ x 22½ x 33"     | 53 lbs      |
| KTS2SGBLK | Static Back Chair Armless, 2 ea.     | 18"         | 181/4 x 171/2" | 181/4 x 15" | 221/4 x 221/2 x 33" | 47 lbs      |
| KTS3SGBLK | Static Back Chair with Tablet, 2 ea. | 18"         | 181/4 x 171/2" | 181/4 x 15" | 22½ x 22½ x 33"     | 64 lbs      |