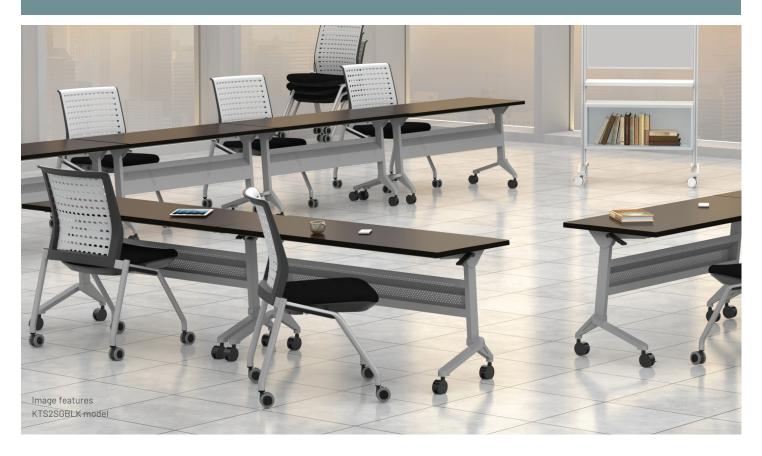

## THESIS™ STATIC BACK CHAIRS

- stacking and nesting chair perfect for meetings, training, conference, classroom and more
- seat flips up for compact nesting and movement
- 7" between chairs when nested
- standard with Gray frame and Gray all-purpose soft casters
- static back features simple design, light Gray poly backrest for contoured support
- arms flip up out of the way
- ships 2 per carton
- $\bullet$  to see the full Thesis offering view the Thesis section of the Safco pricer

## PLASTIC OPTIONS

GRAY (SG)

| Model     | Description                          | Seat Height | Seat W x D     | Back W x H  | Overall W x D x H   | Ship Weight |
|-----------|--------------------------------------|-------------|----------------|-------------|---------------------|-------------|
| KTS1SGBLK | Static Back Chair with Arms, 2 ea.   | 18"         | 181/4 x 171/2" | 181/4 x 15" | 22½ x 22½ x 33"     | 53 lbs      |
| KTS2SGBLK | Static Back Chair Armless, 2 ea.     | 18"         | 181/4 x 171/2" | 181/4 x 15" | 221/4 x 221/2 x 33" | 47 lbs      |
| KTS3SGBLK | Static Back Chair with Tablet, 2 ea. | 18"         | 181/4 x 171/2" | 181/4 x 15" | 22½ x 22½ x 33"     | 64 lbs      |