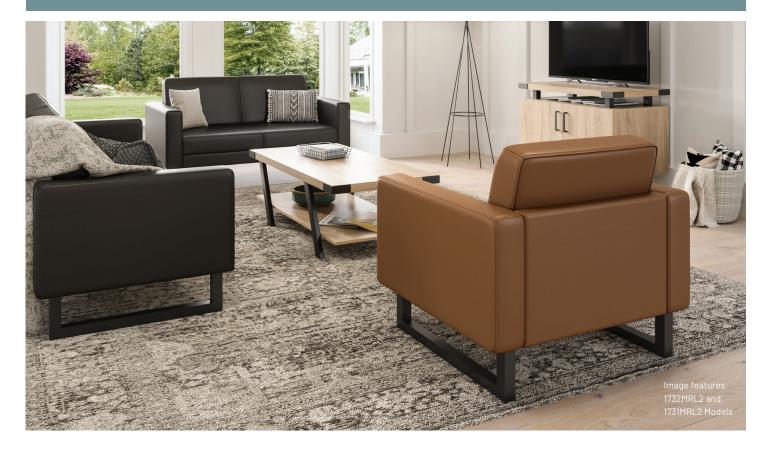

## MIRELLA™ LOUNGE SEATING

- creates engaging social settings throughout the office
- adaptable design will enhance any space
- complements other Mirella Collection furniture
- available in Black, Gray, and Cognac vinyl
- ships quickly for your convenience
- built to last with BIFMA 5.4 rating