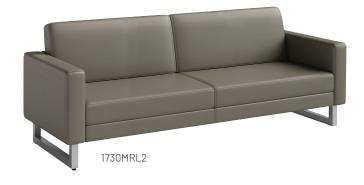

## LEG OPTIONS

BLACK SILVER (BLK) (SLV)

VINYL OPTIONS

GRAY COGNAC (BL) (COG) (GR)

|                    | eg Color | Vinyl     | Description           | Overall W x D x H Sh | nip Weight |
|--------------------|----------|-----------|-----------------------|----------------------|------------|
| <b>1730MRL2</b> BL | LK/SLV I | BL/GR/COG | Mirella Lounge Sofa   | 77 x 30 x 28"        | 145 lbs    |
| <b>1731MRL2</b> BL | LK/SLV I | BL/GR/COG | Mirella Lounge Settee | 54 x 30 x 28"        | 95 lbs     |
| <b>1732MRL2</b> BL | LK/SLV I | BL/GR/COG | Mirella Lounge Chair  | 33 x 30 x 28"        | 55 lbs     |