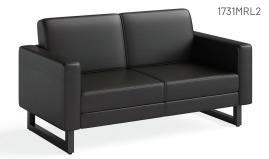

## LEG OPTIONS

BLACK SILVER (BLK) (SLV)

VINYL OPTIONS

GRAY COGNAC (BL) (COG) (GR)

|                    | eg Color | Vinyl     | Description           | Overall W x D x H Sh | nip Weight |
|--------------------|----------|-----------|-----------------------|----------------------|------------|
| <b>1730MRL2</b> BL | LK/SLV I | BL/GR/COG | Mirella Lounge Sofa   | 77 x 30 x 28"        | 145 lbs    |
| <b>1731MRL2</b> BL | LK/SLV I | BL/GR/COG | Mirella Lounge Settee | 54 x 30 x 28"        | 95 lbs     |
| <b>1732MRL2</b> BL | LK/SLV I | BL/GR/COG | Mirella Lounge Chair  | 33 x 30 x 28"        | 55 lbs     |