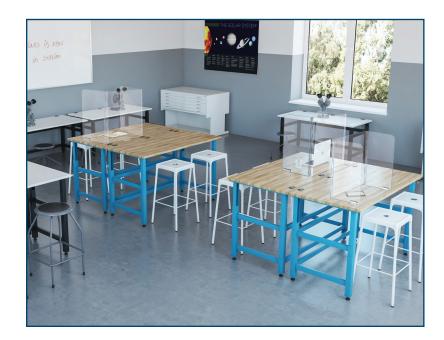

## ▶ 3-SIDED WELLNESS SCREEN

## > 7503CL - 3-Sided Wellness Screen

- Transparent acrylic sneeze guard creates a physical barrier between people to better support wellness initiatives, while still allowing proper voice and visual interactions
- $\bullet$  Helps reduce exposure to droplets and moisture produced by sneezing, coughing and talking
- $\bullet \ \, \text{Freestanding design features living hinges for fold-flat portability and adjustable side panel position}$
- Can be kept portable or adhered to any solid surface with 3 adhesive mounting brackets, included
- $\bullet$  Panels made from 100% clear acrylic for simple, wipe-down cleaning and maintenance
- Smooth, rounded corners and clean edges on all components ensure a professional look and safer handling
- Comes fully assembled
- Ideal for use at reception stations, cashier stands, teller windows, service counters and personal or school desks and tables
- Assembled Dimensions: 23"W x 16"D x 231/2"H