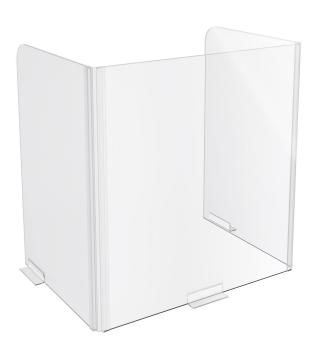

## ▶ 3-SIDED WELLNESS SCREEN

## > 7503CL - 3-Sided Wellness Screen

- Transparent acrylic sneeze guard creates a physical barrier between people to better support wellness initiatives, while still allowing proper voice and visual interactions
- $\bullet$  Helps reduce exposure to droplets and moisture produced by sneezing, coughing and talking
- $\bullet \ \, \text{Freestanding design features living hinges for fold-flat portability and adjustable side panel position}$
- Can be kept portable or adhered to any solid surface with 3 adhesive mounting brackets, included
- $\bullet$  Panels made from 100% clear acrylic for simple, wipe-down cleaning and maintenance
- Smooth, rounded corners and clean edges on all components ensure a professional look and safer handling
- Comes fully assembled
- Ideal for use at reception stations, cashier stands, teller windows, service counters and personal or school desks and tables
- Assembled Dimensions: 23"W x 16"D x 231/2"H