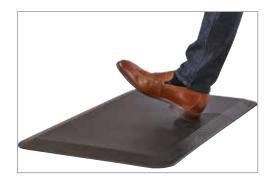

## **MOVEABLE ANTI-FATIGUE MAT**

- perfect addition to any active workspace
- features 1" of padding for standing comfort to help relieve the pain and fatigue that often accompanies standing
- may help reduce leg and foot fatigue that comes from extended standing
- comes complete with molded glides on the bottom of the mat which allows the user to grip the mat with their feet (without having to bend over and slide out of the way when not in use)
- thick, yet pliable with a discrete design that allows it to easily fit into any workspace without looking bulky
- pairs well with standing desks or tables
- high heels should not be worn with this mat
- available in Black to seamlessly blend into most personal workspaces, private offices or collaborative spaces
- available in two sizes to accommodate space needs