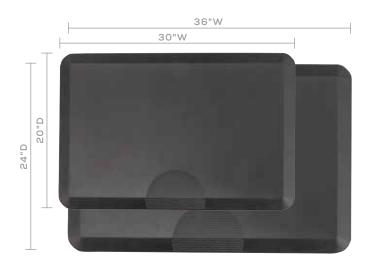

Back of Anti-Fatigue Mat

| Model  | Description               | Overall W x D x H | Ship Weight |
|--------|---------------------------|-------------------|-------------|
| 2110BL | Moveable Anti-Fatigue Mat | 30 x 20 x 1"      | 4 lbs       |
| 2111BL | Moveable Anti-Fatigue Mat | 36 x 24 x 1"      | 6 lbs       |