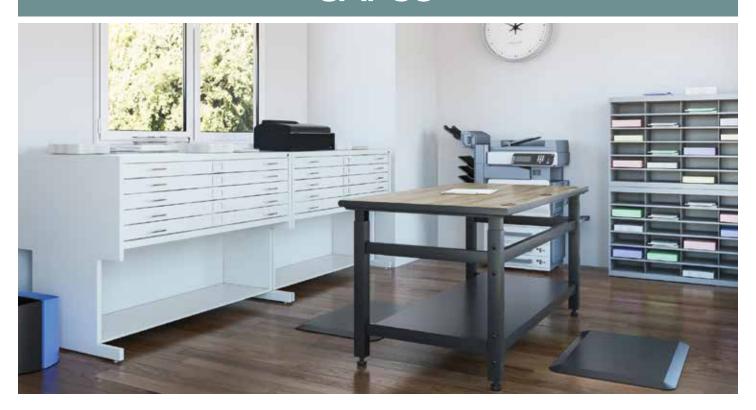

## **MOVEABLE ANTI-FATIGUE MAT**

- perfect addition to any active workspace
- features 1" of padding for standing comfort to help relieve the pain and fatigue that often accompanies standing
- may help reduce leg and foot fatigue that comes from extended standing
- comes complete with molded glides on the bottom of the mat which allows the user to grip the mat with their feet (without having to bend over and slide out of the way when not in use)
- thick, yet pliable with a discrete design that allows it to easily fit into any workspace without looking bulky
- pairs well with standing desks or tables
- high heels should not be worn with this mat
- available in Black to seamlessly blend into most personal workspaces, private offices or collaborative spaces
- available in two sizes to accommodate space needs

Back of Anti-Fatigue Mat

| Model  | Description               | Overall W x D x H | Ship Weight |
|--------|---------------------------|-------------------|-------------|
| 2110BL | Moveable Anti-Fatigue Mat | 30 x 20 x 1"      | 4 lbs       |
| 2111BL | Moveable Anti-Fatigue Mat | 36 x 24 x 1"      | 6 lbs       |