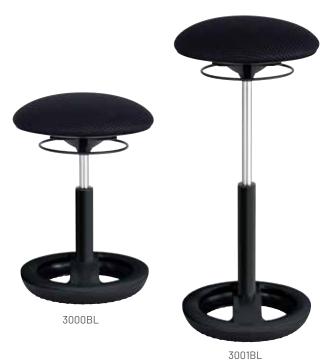

## TWIXT° ERGONOMIC CHAIRS

- designed to help support better posture and balance
- flexible ring under base allows user to adjust angle of sit and provides movement for an active sitting experience
- upholstered seat, height-adjustable and 360° swivel
- black base and cylinder
- 250 lbs. capacity
- choice of fabric grades 1-3 or COM

## FABRIC OPTIONS

(BU)

(BL)

GREEN ORANGE BLACK
(GN) (OR) VINYL

(BV)

| Model | Description                             | Seat Height | Seat Dia. | Overall W x D x H     | Ship Weight |
|-------|-----------------------------------------|-------------|-----------|-----------------------|-------------|
| 3000  | Twixt® Ergonomic Chair, Desk Height     | 17 - 22"    | 151/2"    | 15½ x 15½ x 17-22"    | 16 lbs      |
| 3001  | Twixt® Ergonomic Chair, Extended-Height | 22 - 313/4" | 151/2"    | 5½ x 15½ x 22 - 31¾ " | 19 lbs      |