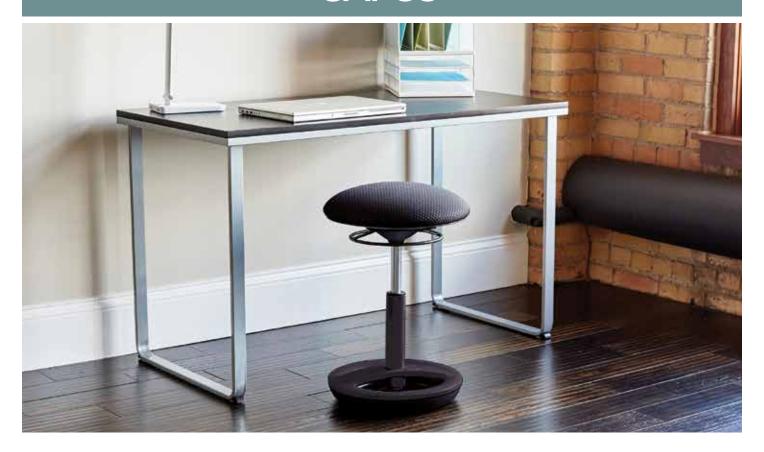

## TWIXT° ERGONOMIC CHAIRS

- designed to help support better posture and balance
- flexible ring under base allows user to adjust angle of sit and provides movement for an active sitting experience
- upholstered seat, height-adjustable and 360° swivel
- black base and cylinder
- 250 lbs. capacity
- choice of fabric grades 1-3 or COM