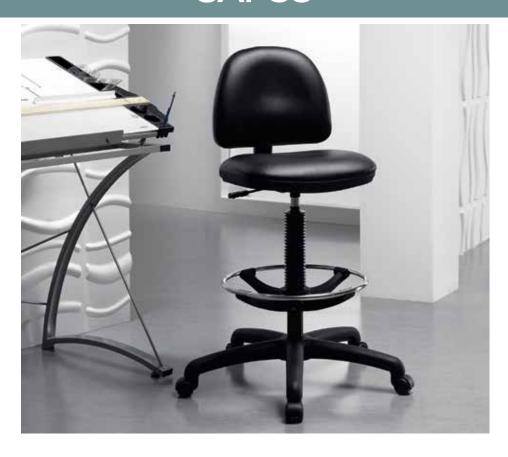

## PRECISION EXTENDED-HEIGHT CHAIR WITH FOOTRING

- economical drafting-height chair with durable upholstery
- one-touch, pneumatic seat height control, manual back height and depth adjustment and 4" deep seat cushion
- five-star, 25" base features dual hooded casters
- some assembly required