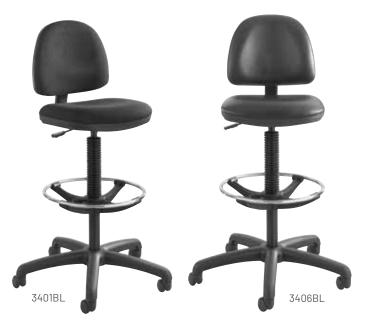

## FABRIC OPTIONS

BLACK BLACK (3401BL) VINYL (3406BL)

| Model  | Description                                                      | Seat Height | Seat W x D                           | Back W x H  | Overall W x D x H | Ship Weight |
|--------|------------------------------------------------------------------|-------------|--------------------------------------|-------------|-------------------|-------------|
| 3401BL | Precision Extended-Height Chair with Footring, Black             | 23-33"      | 17 <sup>3</sup> / <sub>4</sub> x 16" | 16½ x 14"   | 25 x 25 x 42-54"  | 32 lbs      |
| 3406BL | Precision Vinyl Extended-Height Chair with Footring, Black Vinyl | 23-33"      | 17 <sup>3</sup> / <sub>4</sub> × 16" | 161/4 x 14" | 42-54"            | 33 lbs      |