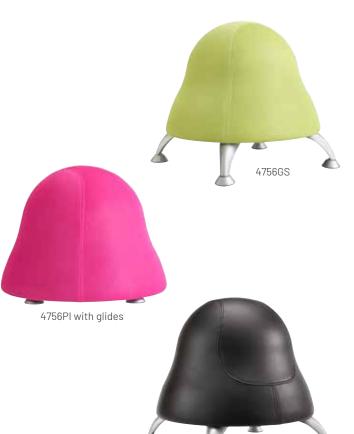

## RUNTZ™ BALL CHAIR

- ball chair with anti-burst exercise ball
- remove legs and replace with glides from legs to provide another size option; great for use with children and students; Heights available: with legs 17", without legs  $13\frac{1}{2}$ "
- great for use in homes, schools or waiting rooms
- 250 lbs. capacity
- pump included with ball chair
- easy-to-clean vinyl
- CPSIA compliant
- designed to promote active movement throughout the day to help combat the negative effects of inactivity in many workplace settings
- vinyl is recommended for K-12 environments
- assembly required

## **FABRIC OPTIONS**

GUM

(PI)

22½ x 17"

LICORICE (BL)

BLUE (BU)

SOUR APPLE (GS)

ORANGE BUBBLE (OR)

## VINYL OPTIONS

BLACK (BV)

BLUE (BUV) Seat W x D

12 x 12"

12 x 12"

GREEN (GV)

RED (RV)

| Overall Dia. x H | Ship Weight |
|------------------|-------------|
| 22½ x 17"        | 14 lbs      |

Model

4755

4756

**Description** 

Runtz™ Ball Chair

Runtz<sup>™</sup> Ball Chair, Vinyl

4756BV

**Seat Height** 