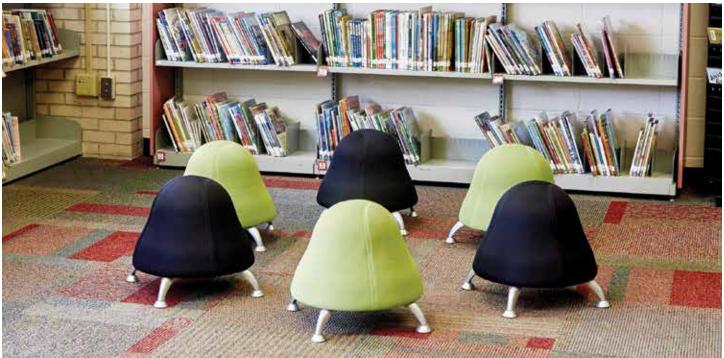

## RUNTZ™ BALL CHAIR

- ball chair with anti-burst exercise ball
- remove legs and replace with glides from legs to provide another size option; great for use with children and students; Heights available: with legs 17", without legs  $13\frac{1}{2}$ "
- great for use in homes, schools or waiting rooms
- 250 lbs. capacity
- pump included with ball chair
- easy-to-clean vinyl
- CPSIA compliant
- designed to promote active movement throughout the day to help combat the negative effects of inactivity in many workplace settings
- vinyl is recommended for K-12 environments
- assembly required

Model

4755

4756

**Description** 

Runtz™ Ball Chair

Runtz<sup>™</sup> Ball Chair, Vinyl

4756BV

**Seat Height** 

17"

17"

15 lbs