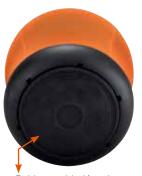

## SAFCO

4760BV

Rubber molded into base to help prevent slipping

## ZENERGY™ SWIVEL BALL CHAIR

- anti-burst 171/2" exercise ball covered in vinyl or mesh
- 360° swivel base with active, user-controlled movement
- use as alternative desk chair, in meeting areas or gathering spaces
- may help support better posture and balance
- pump included
- vinyl is easy to clean
- vinyl recommended for K-12 environments