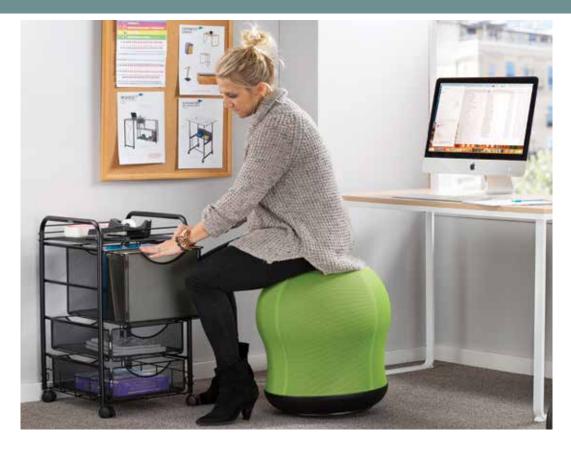

## ZENERGY™ SWIVEL BALL CHAIR

- anti-burst 171/2" exercise ball covered in vinyl or mesh
- 360° swivel base with active, user-controlled movement
- use as alternative desk chair, in meeting areas or gathering spaces
- may help support better posture and balance
- pump included
- vinyl is easy to clean
- vinyl recommended for K-12 environments

## VINYL OPTIONS

| Model | Description                | Seat Height | Seat Dia. | Overall Dia. x H | Ship Weight |
|-------|----------------------------|-------------|-----------|------------------|-------------|
| 4760  | Zenergy™ Swivel Ball Chair | 23"         | 17½"      | 17½ x 23″        | 14 lbs      |