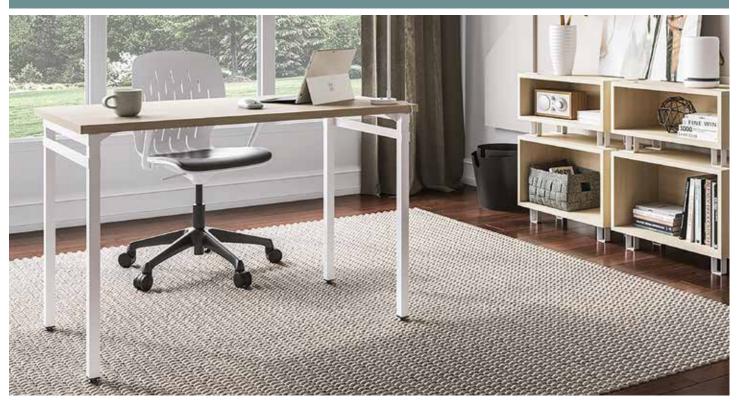

## SHELL<sup>™</sup> CHAIRS

- minimalistic shell chair design offers intuitive adjustments and a sleek design that fits into any space
- features a contoured back for lumbar support
- seat naturally flexes to fit the user comfortably
- Black vinyl on the seat for comfort
- holes in the back provide breathability
- 360-degree swivel capabilities
- sturdy 5-star base on casters for easy mobility
- vinyl upholstery for easy cleaning
- chair available in White (WH) or Black (BL)
- 275 lbs. Capacity
- extended-height chair pairs well with standing or adjustable-height desks to help promote more movement and a more active workday; features a flat, adjustable footring around the base for support while sitting