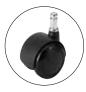

PLASTIC OPTIONS

BLACK WHITE

5132

5132 Hard Floor Casters 5138 2" Nylon Glides

| Model  |                              |             |            |                   |             |
|--------|------------------------------|-------------|------------|-------------------|-------------|
|        | Description                  | Seat Height | Seat W x D | Overall W x D x H | Ship Weight |
| 7013BL | Desk Chair, Black            | 17-20″      | 18¼ x 18″  | 26 x 26 x 38"     | 38 lbs      |
| 7013WH | Desk Chair, White            | 17-20″      | 18½ x 18″  | 26 x 26 x 38"     | 38 lbs      |
| 7014BL | Extended-Height Chair, Black | 22-32"      | 18½ x 18″  | 29 x 29 x 49"     | 42 lbs      |
| 7014WH | Extended-Height Chair, White | 22-32"      | 18¼ x 18″  | 29 x 29 x 49"     | 42 lbs      |
| 5132   | Hard Floor Casters, Set of 5 |             |            | 2 × 2 × 2"        | 1 lb        |
| 5138   | 2″ Nylon Glides, Set of 5    |             |            | 2 × 2 × 2"        | 1 lb        |
|        |                              |             |            |                   |             |