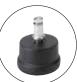

PLASTIC OPTIONS

BLACK WHITE

5132

5132 Hard Floor Casters 5138 2" Nylon Glides

| Model  |                              |             |            |                   |             |
|--------|------------------------------|-------------|------------|-------------------|-------------|
|        | Description                  | Seat Height | Seat W x D | Overall W x D x H | Ship Weight |
| 7013BL | Desk Chair, Black            | 17-20″      | 18¼ x 18″  | 26 x 26 x 38"     | 38 lbs      |
| 7013WH | Desk Chair, White            | 17-20″      | 18½ x 18″  | 26 x 26 x 38"     | 38 lbs      |
| 7014BL | Extended-Height Chair, Black | 22-32"      | 18½ x 18″  | 29 x 29 x 49"     | 42 lbs      |
| 7014WH | Extended-Height Chair, White | 22-32"      | 18¼ x 18″  | 29 x 29 x 49"     | 42 lbs      |
| 5132   | Hard Floor Casters, Set of 5 |             |            | 2 × 2 × 2"        | 1 lb        |
| 5138   | 2″ Nylon Glides, Set of 5    |             |            | 2 × 2 × 2"        | 1 lb        |
|        |                              |             |            |                   |             |