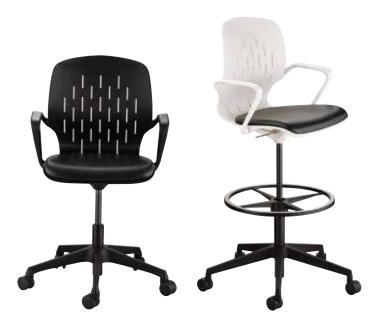

## SHELL<sup>™</sup> CHAIRS

- minimalistic shell chair design offers intuitive adjustments and a sleek design that fits into any space
- features a contoured back for lumbar support
- seat naturally flexes to fit the user comfortably
- Black vinyl on the seat for comfort
- holes in the back provide breathability
- 360-degree swivel capabilities
- sturdy 5-star base on casters for easy mobility
- vinyl upholstery for easy cleaning
- chair available in White (WH) or Black (BL)
- 275 lbs. Capacity
- extended-height chair pairs well with standing or adjustable-height desks to help promote more movement and a more active workday; features a flat, adjustable footring around the base for support while sitting

PLASTIC OPTIONS

BLACK WHITE

5132

5132 Hard Floor Casters 5138 2" Nylon Glides

| Model  |                              |             |            |                   |             |
|--------|------------------------------|-------------|------------|-------------------|-------------|
|        | Description                  | Seat Height | Seat W x D | Overall W x D x H | Ship Weight |
| 7013BL | Desk Chair, Black            | 17-20″      | 18¼ x 18″  | 26 x 26 x 38"     | 38 lbs      |
| 7013WH | Desk Chair, White            | 17-20″      | 18½ x 18″  | 26 x 26 x 38"     | 38 lbs      |
| 7014BL | Extended-Height Chair, Black | 22-32"      | 18½ x 18″  | 29 x 29 x 49"     | 42 lbs      |
| 7014WH | Extended-Height Chair, White | 22-32"      | 18¼ x 18″  | 29 x 29 x 49"     | 42 lbs      |
| 5132   | Hard Floor Casters, Set of 5 |             |            | 2 × 2 × 2"        | 1 lb        |
| 5138   | 2″ Nylon Glides, Set of 5    |             |            | 2 × 2 × 2"        | 1 lb        |
|        |                              |             |            |                   |             |